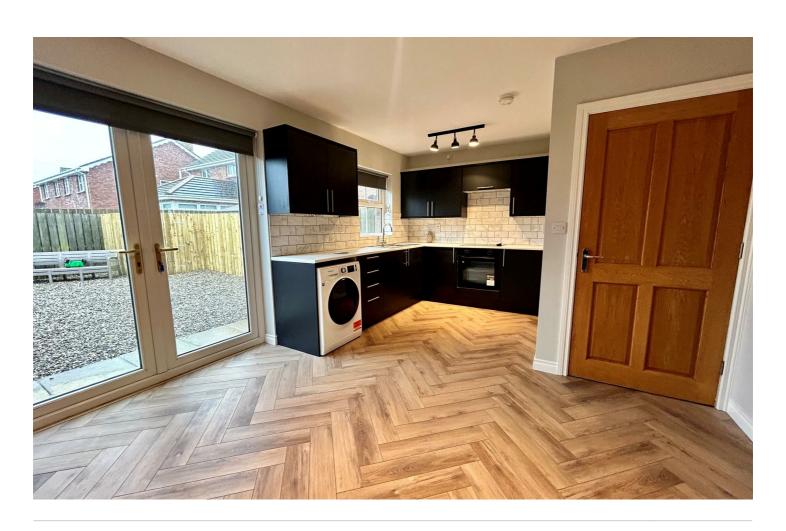

### Add text here

- Recently Refurbished Semi Detached Home
- Living Room with Feature Fireplace
- Newly Fitted Kitchen with Excellent Range of Integrated Appliances
- Ground Floor WC
- Three Well Appointed Bedrooms
- Master with Newly Installed Ensuite Shower Room
- Bathroom with Modern Four Piece White Suite
- Fully Enclosed Low Maintenance Rear Garden
- Private Off Street Driveway Parking
- Oil Fired Central Heating / uPVC Double Glazing