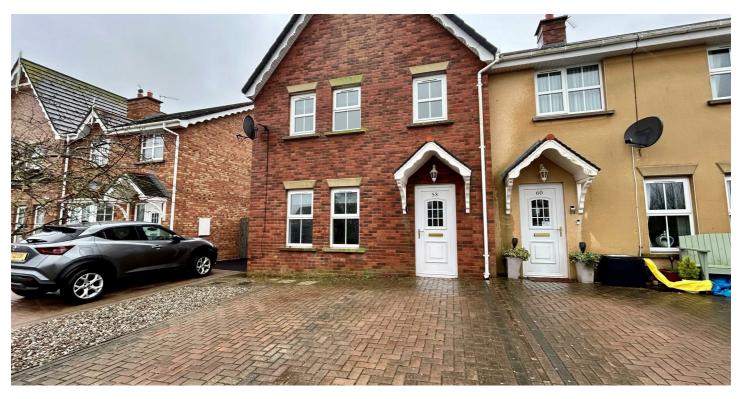

# 58 ST. ANDREWS AVENUE

**NEWTOWNARDS BT22 1GS** 

PCM£850 PCM

# HOUSE - SEMI- | 3 ⊨ | N ↓ | 1 ⊟ DETACHED

### Add text here

- Recently Refurbished Semi Detached Home
- Living Room with Feature Fireplace
- Newly Fitted Kitchen with Excellent Range of Integrated Appliances
- Ground Floor WC
- Three Well Appointed Bedrooms
- Master with Newly Installed Ensuite Shower Room
- Bathroom with Modern Four Piece White Suite
- Fully Enclosed Low Maintenance Rear Garden
- Private Off Street Driveway Parking
- Oil Fired Central Heating / uPVC Double Glazing