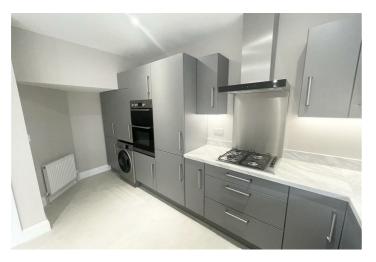

### Add text here

- Semi-Detached Property
- Finished to An Exceptionally High Standard
- Bright and Spacious Accommodation
- Living Room with Stove
- Downstairs WC
- Superb Modern Fitted Kitchen Open Plan to Family Area with French Doors to Garden
- Three Well Proportioned Bedrooms Including Master with En Suite Shower Room
- Bathroom with Three Piece White Suite
- Residents Parking
- Enclosed Rear Garden