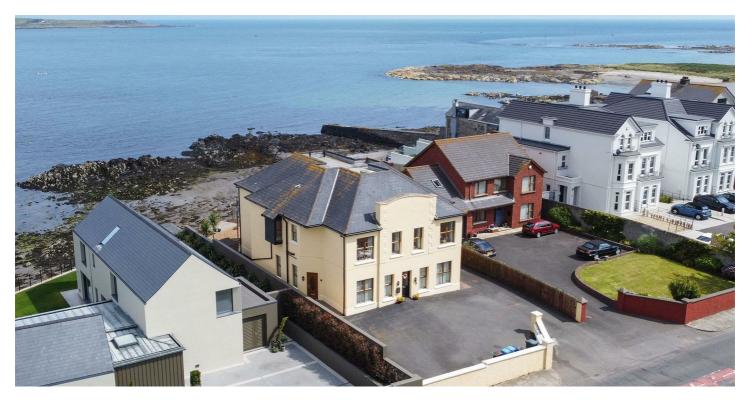

# 67A WARREN ROAD

DONAGHADEE BT21 0PQ

Offers Around

£249,950

APARTMENT  $|2 \rightleftharpoons |2 \rightleftharpoons |2 \rightleftharpoons$ 

# Add text here

- Outstanding Ground Floor Apartment
- Stunning Views of Donaghadee Sound, Irish Sea, Copeland Islands and Beyond
- Bright, Spacious and Versatile Accommodation
- Living Room with Stunning Views and Double Glazed Sliding Patio Door to Garden
- Dining Room with Views to Donaghadee Sound, Copeland Islands and Beyond
- Fitted Kitchen with Range of Units
- Two Bedrooms, Both with Cornice Ceiling, Main Bedroom with En Suite Shower Room
- Bathroom with Three Piece White Suite
- Phoenix Gas Heating
- Double Glazed Windows

### **DIRECTIONS**

Heading into Donaghadee along Warren Road 67A is on your left just opposite the golf course.