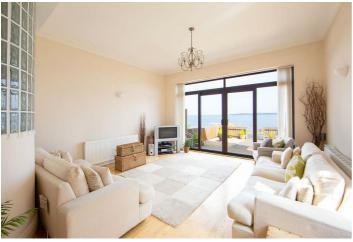

# Add text here

- Outstanding Ground Floor Apartment
- Stunning Views of Donaghadee Sound, Irish Sea, Copeland Islands and Beyond
- Bright, Spacious and Versatile Accommodation
- Living Room with Stunning Views and Double Glazed Sliding Patio Door to Garden
- Dining Room with Views to Donaghadee Sound, Copeland Islands and Beyond
- Fitted Kitchen with Range of Units
- Two Bedrooms, Both with Cornice Ceiling, Main Bedroom with En Suite Shower Room
- Bathroom with Three Piece White Suite
- Phoenix Gas Heating
- Double Glazed Windows

# **ROOM DETAILS**

Ground Floor BATHROOM:

RECEPTION Outside

HALL:

LIVING ROOM:

(15'2" x 13'11")

**DINING ROOM:** 

(10'4" x 8'4")