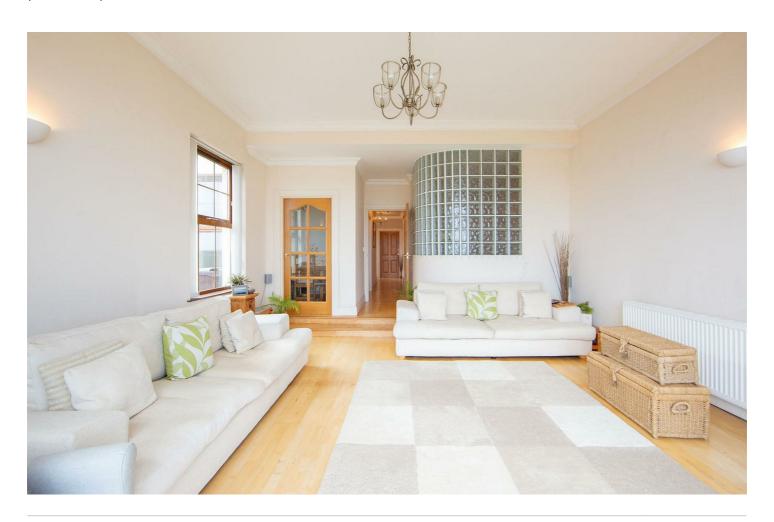

# Add text here

- Outstanding Ground Floor Apartment
- Stunning Views of Donaghadee Sound, Irish Sea, Copeland Islands and Beyond
- Bright, Spacious and Versatile Accommodation
- Living Room with Stunning Views and Double Glazed Sliding Patio Door to Garden
- Dining Room with Views to Donaghadee Sound, Copeland Islands and Beyond
- Fitted Kitchen with Range of Units
- Two Bedrooms, Both with Cornice Ceiling, Main Bedroom with En Suite Shower Room
- Bathroom with Three Piece White Suite
- Phoenix Gas Heating
- Double Glazed Windows

# **ROOM DETAILS**

Ground Floor BATHROOM:

RECEPTION Outside

HALL:

LIVING ROOM:

(15'2" x 13'11")

**DINING ROOM:** 

(10'4" x 8'4")