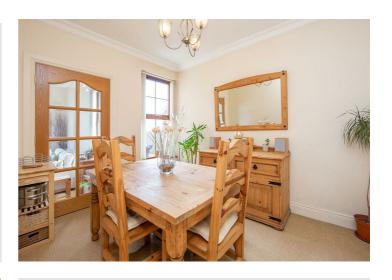

# **ROOM DETAILS**

Ground Floor BATHROOM:

RECEPTION Outside

HALL:

LIVING ROOM:

(15'2" x 13'11")

**DINING ROOM:** 

(10'4" x 8'4")