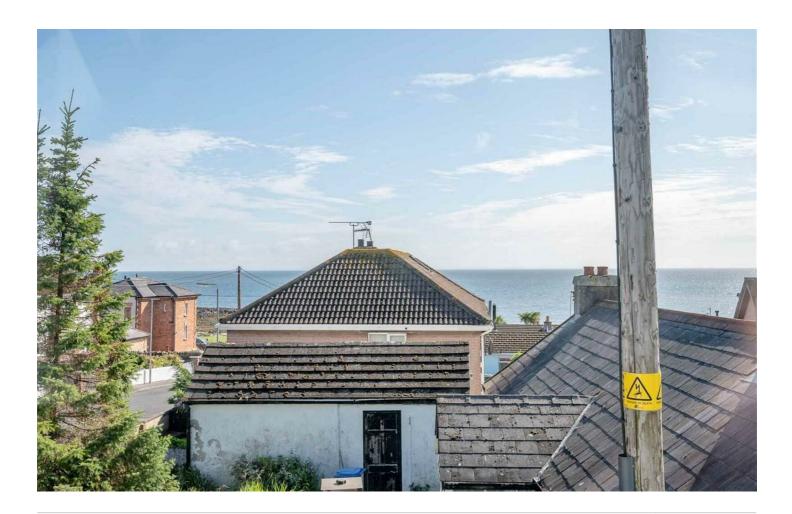

### HOUSE - END $|2 \rightleftharpoons |1 \hookrightarrow |2 \boxdot$ TERRACE Add text here

- End Terrace Property with No Onward Chain
- Convenient Position Right in the Heart of Picturesque and Popular Coastal Town of Donaghadee
- Living Room with Oak Effect Laminate Floor and Charming Banquette Sitting Area
- Kitchen with Dining Area
- Two Well Appointed First Floor Bedrooms
- Wet Room with Three Piece Suite
- Phoenix Central Heating
- Sea Views of the Irish Sea and Donaghadee Harbour
- Many Amenities Within the Town Centre Including Shops, Cafes, Restaurants, The Commons and Picturesque Lighthouse and Harbour
- Wide Ranging Appeal to a Host of Potential Purchasers Including First Time Buyers, Young Professionals, Families and Those Looking to Downsize

THE LOCAL AREA

Scan QR code for more details and to arrange a viewing.

**OUR BRANCHES** 

B' FAST (028) 9065 3333 H'WOOD (028) 9042 8888 BANGOR (028) 9131 3833 D'DEE (028) 9188 8881 COMBER (028) 9187 1212