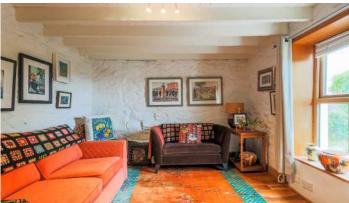

## KEY FEATURES

- Fantastic cottage located right in the heart of the picturesque and popular coastal town of Groomsport
- Finished to an excellent standard throughout yet still retaining much charm and character associated with properties dating from nearly 200 years ago
- Fabulous sea views from both ground and first floor levels
- Living room with cast iron wood burning stove, engineered wooden floor and casual dining area
- Superb fitted kitchen with quartz work surfaces and high-end appliances
- Three well proportioned bedrooms, all with sea views
- Ground floor bedroom could be used as a second reception room
- Two first floor bedrooms have excellent storage in eaves
- Ground floor shower room with three piece suite
- First floor shower room with three piece suite
- Phoenix gas heating / Double glazed windows
- Patio area to the rear with southerly aspect

#### Ground Floor

- Reception Hall
- Open Plan Living Room with Casual Dining Area 17'7" X 9'10"
- Bedroom Three or Potential Reception Room 12'1" X 11'1"
- Rear Hallway
- Shower Room
- Rear Porch
- Kitchen 11'1" X 10'8"