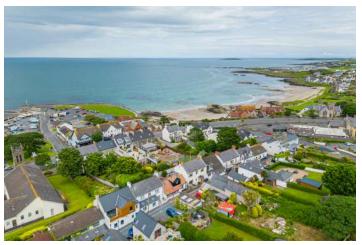

### COTTAGE | 3 🛏 | 2 😓 | 1 🖼

Located in the beautiful coastal town of Groomsport, here is an ideal opportunity to purchase a delightful 19th century fisherman's cottage which has been modernised to a high standard with sympathetic updating allowing it to retain a lot of charm and character.

## KEY FEATURES

- Fantastic cottage located right in the heart of the picturesque and popular coastal town of Groomsport
- Finished to an excellent standard throughout yet still retaining much charm and character associated with properties dating from nearly 200 years ago
- Fabulous sea views from both ground and first floor levels
- Living room with cast iron wood burning stove, engineered wooden floor and casual dining area
- Superb fitted kitchen with quartz work surfaces and high-end appliances
- Three well proportioned bedrooms, all with sea views
- Ground floor bedroom could be used as a second reception room
- Two first floor bedrooms have excellent storage in eaves
- Ground floor shower room with three piece suite
- First floor shower room with three piece suite
- Phoenix gas heating / Double glazed windows
- Patio area to the rear with southerly aspect