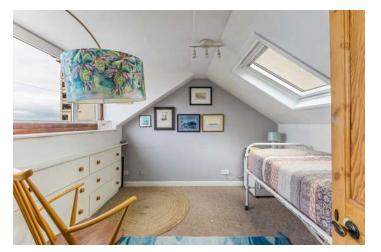

## KEY FEATURES

- Fantastic cottage located right in the heart of the picturesque and popular coastal town of Groomsport
- Finished to an excellent standard throughout yet still retaining much charm and character associated with properties dating from nearly 200 years ago
- Fabulous sea views from both ground and first floor levels
- Living room with cast iron wood burning stove, engineered wooden floor and casual dining area
- Superb fitted kitchen with quartz work surfaces and high-end appliances
- Three well proportioned bedrooms, all with sea views
- Ground floor bedroom could be used as a second reception room
- Two first floor bedrooms have excellent storage in eaves
- Ground floor shower room with three piece suite
- First floor shower room with three piece suite
- Phoenix gas heating / Double glazed windows
- Patio area to the rear with southerly aspect

- First Floor
- Landing
- Bedroom One 11'7" X 9'4"
- Bedroom Two 9'8" X 9'5"
- Shower Room