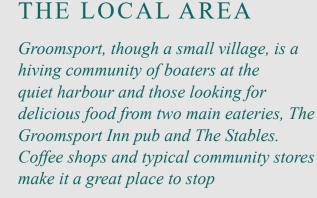

#### DIRECTIONS

Heading through Groomsport turn onto Springwell Drive just where The Stables Restaurant is. Take the first on your right into The Hill and Number 25 is on your *left*.

**OUR BRANCHES** 

B' FAST (028) 9065 3333 H'WOOD (028) 9042 8888 BANGOR (028) 9131 3833 D'DEE (028) 9188 8881 COMBER (028) 9187 1212