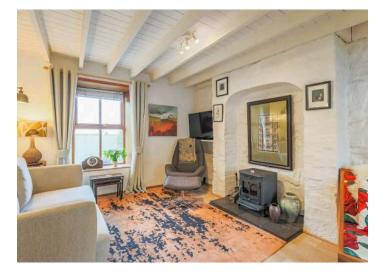

## KEY FEATURES

- Fantastic cottage located right in the heart of the picturesque and popular coastal town of Groomsport
- Finished to an excellent standard throughout yet still retaining much charm and character associated with properties dating from nearly 200 years ago
- Fabulous sea views from both ground and first floor levels
- Living room with cast iron wood burning stove, engineered wooden floor and casual dining area
- Superb fitted kitchen with quartz work surfaces and high-end appliances
- Three well proportioned bedrooms, all with sea views
- Ground floor bedroom could be used as a second reception room
- Two first floor bedrooms have excellent storage in eaves
- Ground floor shower room with three piece suite
- First floor shower room with three piece suite
- Phoenix gas heating / Double glazed windows
- Patio area to the rear with southerly aspect

#### Ground Floor

- Reception Hall
- Open Plan Living Room with Casual Dining Area 17'7" X 9'10"
- Bedroom Three or Potential Reception Room 12'1" X 11'1"
- Rear Hallway
- Shower Room
- Rear Porch
- Kitchen 11'1" X 10'8"