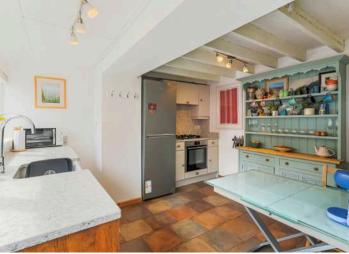

## KEY FEATURES

- Fantastic cottage located right in the heart of the picturesque and popular coastal town of Groomsport
- Finished to an excellent standard throughout yet still retaining much charm and character associated with properties dating from nearly 200 years ago
- Fabulous sea views from both ground and first floor levels
- Living room with cast iron wood burning stove, engineered wooden floor and casual dining area
- Superb fitted kitchen with quartz work surfaces and high-end appliances
- Three well proportioned bedrooms, all with sea views
- Ground floor bedroom could be used as a second reception room
- Two first floor bedrooms have excellent storage in eaves
- Ground floor shower room with three piece suite
- First floor shower room with three piece suite
- Phoenix gas heating / Double glazed windows
- Patio area to the rear with southerly aspect

#### Ground Floor

- Reception Hall
- Open Plan Living Room with Casual Dining Area 17'7" X 9'10"
- Bedroom Three or Potential Reception Room 12'1" X 11'1"
- Rear Hallway
- Shower Room
- Rear Porch
- Kitchen 11'1" X 10'8"