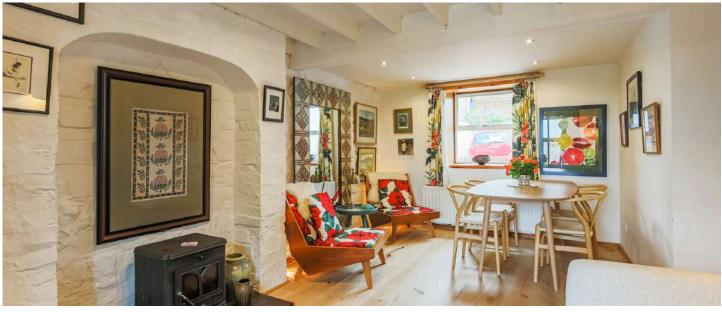

## KEY FEATURES

- Fantastic cottage located right in the heart of the picturesque and popular coastal town of Groomsport
- Finished to an excellent standard throughout yet still retaining much charm and character associated with properties dating from nearly 200 years ago
- Fabulous sea views from both ground and first floor levels
- Living room with cast iron wood burning stove, engineered wooden floor and casual dining area
- Superb fitted kitchen with quartz work surfaces and high-end appliances
- Three well proportioned bedrooms, all with sea views
- Ground floor bedroom could be used as a second reception room
- Two first floor bedrooms have excellent storage in eaves
- Ground floor shower room with three piece suite
- First floor shower room with three piece suite
- Phoenix gas heating / Double glazed windows
- Patio area to the rear with southerly aspect

#### Ground Floor

- Reception Hall
- Open Plan Living Room with Casual Dining Area 17'7" X 9'10"
- Bedroom Three or Potential Reception Room 12'1" X 11'1"
- Rear Hallway
- Shower Room
- Rear Porch
- Kitchen 11'1" X 10'8"