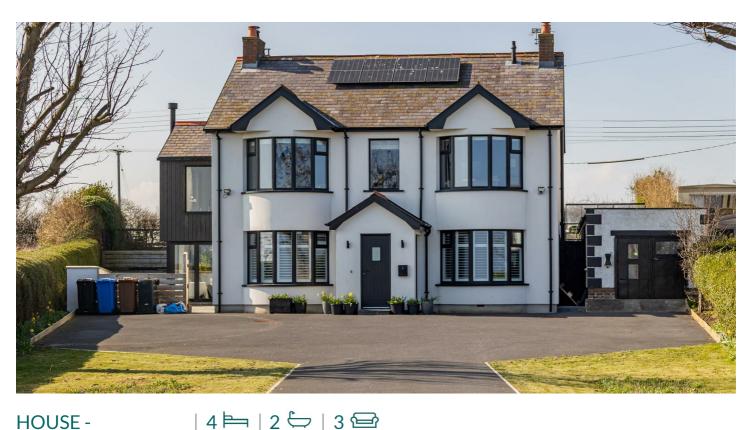

# 229 MILLISLE ROAD

**DONAGHADEE BT21 0LN** 

Offers Around

£674,950

## HOUSE -DETACHED

### Add text here

- Outstanding Detached Family Home Which Has Undergone Significant Renovation and Modernisation by the Current Owners
- Stunning Sea Views to the Front and Picturesque Country Aspect to the Rear
- Finished to an Excellent Standard Throughout Leaving Little Left to Do But Move Your Furniture in and Enjoy
- Bright, Spacious and Versatile Accommodation
- Sea Views Can be Enjoyed from Most of the Rooms
- Living Room with Cast Iron Wood Burning Stove
- Family Room with Cast Iron Wood Burning Stove, Could be Potential Fourth Bedroom
- Superb Modern Fitted Kitchen Open Plan to Casual Dining and Family Area with Underfloor Heating Throughout
- Kitchen Has Granite Work Surfaces and Range of Integrated Appliances
- Family Area with Cast Iron Wood Burning Stove and Bi-Fold Double Doors to Outside