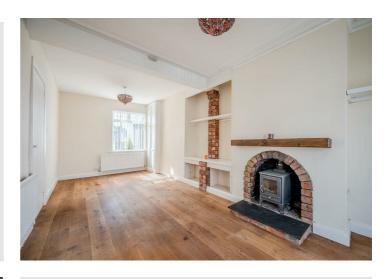

## Add text here

- Attractive Mid Terrace Property with No Onward Chain
- Convenient Position Right in the Heart of Picturesque and Popular Coastal Town of Donaghadee
- Living Room with Solid Oak Wooden Floor, Cast Iron Wood Burning Stove and Bay Window
- Kitchen with Granite Work Surfaces
- Three Bedrooms
- Bathroom with Three Piece Suite
- Oil Fired Central Heating
- Double Glazed Windows
- Fully Enclosed Rear Garden
- Convenient Position with Easy Access to Many Amenities Including Shops, Cafes, Restaurants and Iconic Lighthouse and Harbour

### **ROOM DETAILS**

Ground Floor BEDROOM (3) OR

RECEPTION OFFICE:

HALL: (6'6" x 6'0")

BATHROOM:

LIVING ROOM:

(8'6" x 21'7")

KITCHEN: