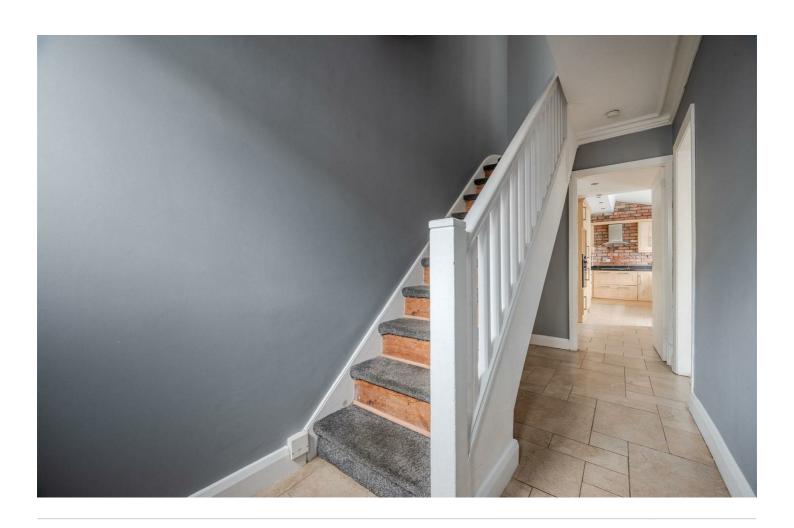

### **ROOM DETAILS**

Ground Floor BEDROOM (3) OR

RECEPTION OFFICE:

HALL: (6'6" x 6'0")

BATHROOM:

LIVING ROOM:

(8'6" x 21'7")

KITCHEN:

(11'9" x 8'7")

Ground Floor.

LANDING:

BEDROOM (1):

(9'9" x 8'2")

BEDROOM (2):

(9'7" x 9'2")