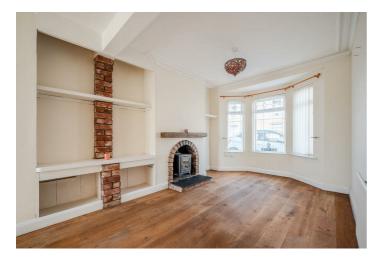

## Add text here

- Attractive Mid Terrace Property with No Onward Chain
- Convenient Position Right in the Heart of Picturesque and Popular Coastal Town of Donaghadee
- Living Room with Solid Oak Wooden Floor, Cast Iron Wood Burning Stove and Bay Window
- Kitchen with Granite Work Surfaces
- Three Bedrooms
- Bathroom with Three Piece Suite
- Oil Fired Central Heating
- Double Glazed Windows
- Fully Enclosed Rear Garden
- Convenient Position with Easy Access to Many Amenities Including Shops, Cafes, Restaurants and Iconic Lighthouse and Harbour