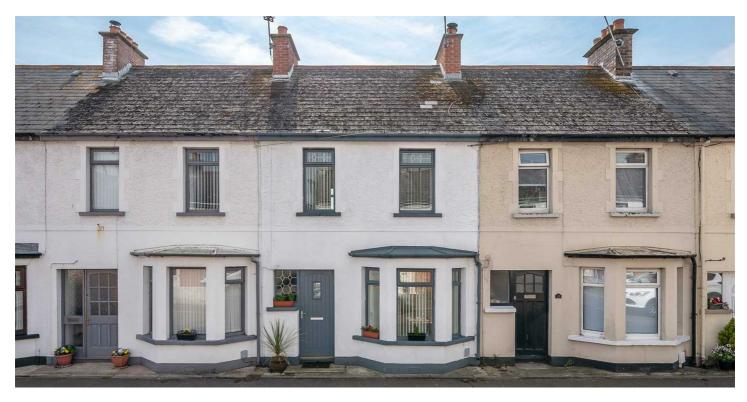

# 23 EAST STREET

**DONAGHADEE BT21 0DW** 

Offers Around

£129,950

## Add text here

- Attractive Mid Terrace Property with No Onward Chain
- Convenient Position Right in the Heart of Picturesque and Popular Coastal Town of Donaghadee
- Living Room with Solid Oak Wooden Floor, Cast Iron Wood Burning Stove and Bay Window
- Kitchen with Granite Work Surfaces
- Three Bedrooms
- Bathroom with Three Piece Suite
- Oil Fired Central Heating
- Double Glazed Windows
- Fully Enclosed Rear Garden
- Convenient Position with Easy Access to Many Amenities Including Shops, Cafes, Restaurants and Iconic Lighthouse and Harbour