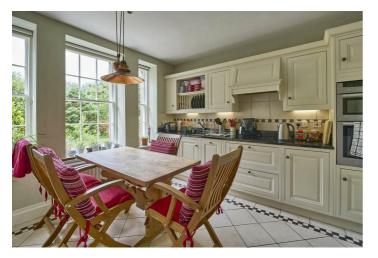

### Add text here

- Truly Unique Semi Detached Property with Panoramic Sea Views and No Onward Chain
- Quiet, Secluded Yet Extremely Convenient Location
- Within Minutes Walk of Donaghadee's ThrivingTown Centre
- Beautifully Presented Throughout with Character and Charm in Abundance
- Hand Painted Kitchen with Space for Casual Dining and Utility Off
- Adaptable Accommodation with Two Bedrooms and Two Receptions or Three Bedrooms and One Reception
- Large Master Bedroom with En Suite Shower Room
- Family Room or Third Bedroom to the Ground Floor
- Bright and Spacious Living Room with Access to Sun Terrace
- First Floor Bathroom with Separate WC

#### **ROOM DETAILS**

Ground Floor ENSUITE

RECEPTION SHOWER ROOM:

PORCH: FAMILY

RECEPTION ROOM/BEDROOM

HALL: (2):

(12'1" x 8'3")

KITCHEN WITH LIVING ROOM:

 $SPACE\ FOR$  (22'8" x 12'4")

CASUAL DINING: BEDROOM (3):

(13'0" x 11'0") (13'0" x 11'4")

UTILITY BATHROOM:

*ROOM/WC:* (8'1" x 7'0") *SEPARATE WC:* 

BEDROOM (1): OUTSIDE:

(16'1" x 15'9")