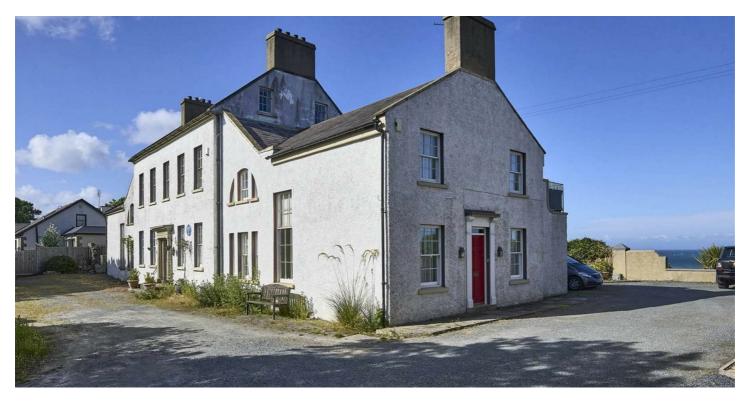

## 1 ROSEBANK COURT

DONAGHADEE BT21 0QZ

Offers Around

£299,950

### Add text here

- Truly Unique Semi Detached Property with Panoramic Sea Views and No Onward Chain
- Quiet, Secluded Yet Extremely Convenient Location
- Within Minutes Walk of Donaghadee's ThrivingTown Centre
- Beautifully Presented Throughout with Character and Charm in Abundance
- Hand Painted Kitchen with Space for Casual Dining and Utility Off
- Adaptable Accommodation with Two Bedrooms and Two Receptions or Three Bedrooms and One Reception
- Large Master Bedroom with En Suite Shower Room
- Family Room or Third Bedroom to the Ground Floor
- Bright and Spacious Living Room with Access to Sun Terrace
- First Floor Bathroom with Separate WC