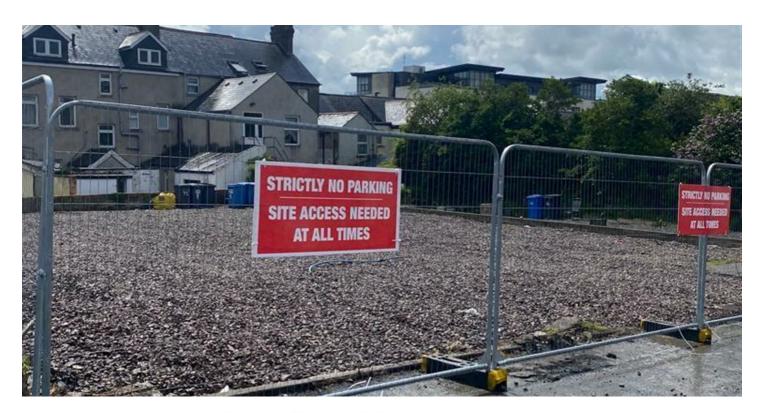

# 

- Prime Development Land in the Heart of Thriving Town of Newtownards
- Site will Have Vehicular Access From East Street
- Ideal Investment Opportunity
- Many Amenities Close by Which Include Shops, Cafes, Restaurants, Schools and Recreational Facilities
- Plans Previously Passed for 11, 1 Bedroom Apartments

### DIRECTIONS

*The site is to the rear of* 128 - 132 *Frances Street and can be accessed via East Street.* 