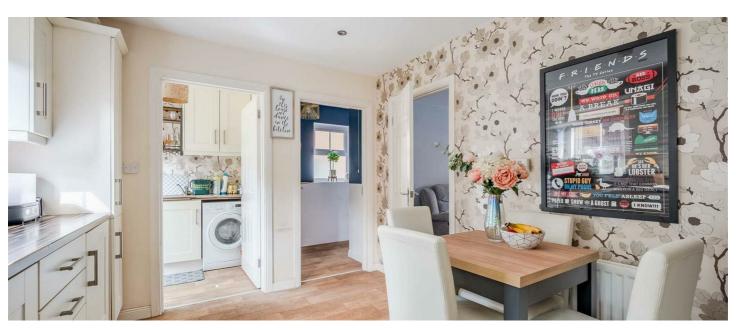

### **ROOM DETAILS**

**ENTRANCE** 

**DOWNSTAIRS** 

11'8" x 8'7"

RECEPTION

HALL

WC

STAIRS TO FIRST

**THREE** 

**FLOOR** LIVING ROOM

9'9" x 9'5"

17' x 13'10 at widest points LANDING

**BATHROOM** 

**BEDROOM** 

BEDROOM TWO

KITCHEN WITH CASUAL DINING