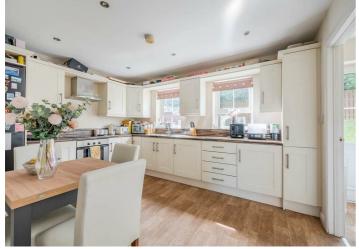

### **ROOM DETAILS**

**ENTRANCE** 

**DOWNSTAIRS** 

11'8" x 8'7"

RECEPTION

HALL

WC

STAIRS TO FIRST

**THREE** 

**FLOOR** LIVING ROOM

9'9" x 9'5"

17' x 13'10 at widest points LANDING

**BATHROOM** 

**BEDROOM** 

BEDROOM TWO

KITCHEN WITH CASUAL DINING