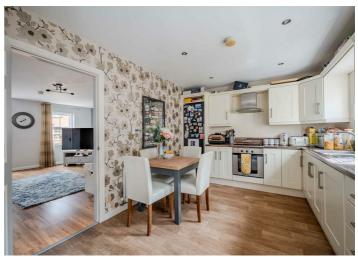

### **ROOM DETAILS**

**ENTRANCE** 

**DOWNSTAIRS** 

11'8" x 8'7"

RECEPTION

HALL

WC

STAIRS TO FIRST

**THREE** 

**FLOOR** LIVING ROOM

9'9" x 9'5"

17' x 13'10 at widest points LANDING

**BATHROOM** 

**BEDROOM** 

BEDROOM TWO

KITCHEN WITH CASUAL DINING