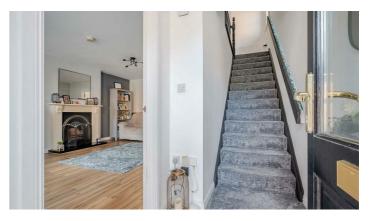

### **ROOM DETAILS**

**ENTRANCE** 

**DOWNSTAIRS** 

11'8" x 8'7"

RECEPTION

HALL

WC

STAIRS TO FIRST