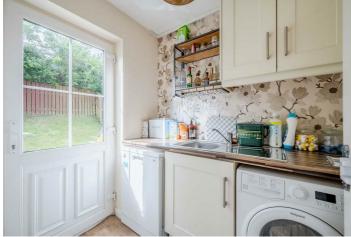

### **ROOM DETAILS**

**ENTRANCE** 

**DOWNSTAIRS** 

11'8" x 8'7"

RECEPTION

HALL

WC

STAIRS TO FIRST

**THREE** 

**FLOOR** LIVING ROOM

9'9" x 9'5"

17' x 13'10 at widest points LANDING

**BATHROOM** 

**BEDROOM** 

BEDROOM TWO

KITCHEN WITH CASUAL DINING