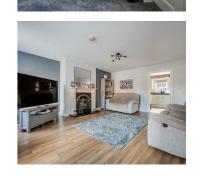

**THREE** 

**FLOOR** LIVING ROOM

9'9" x 9'5"

17' x 13'10 at widest points LANDING

**BATHROOM** 

**BEDROOM** 

BEDROOM TWO

KITCHEN WITH CASUAL DINING