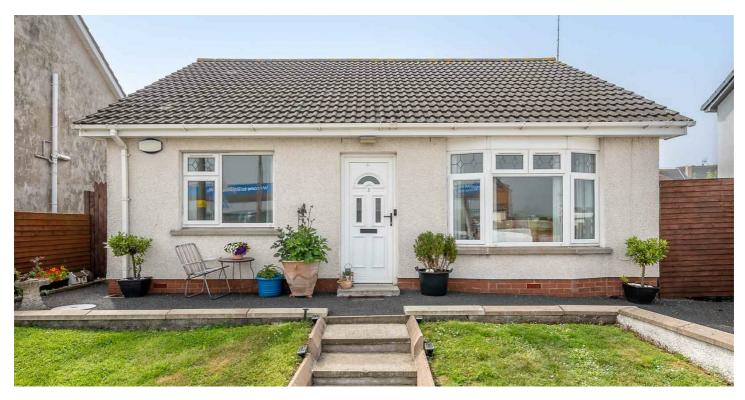

# 3 MOSS ROAD

Milisle BT22 2DR

Offers Around £170,000

BUNGALOW -  $|2 \rightleftharpoons |1 \rightleftharpoons |1 \rightleftharpoons$ DETACHED

Add text here

### **KEY FEATURES**

- Attractive detached bungalow in the heart of Millisle Village
- Living room
- Kitchen with Dining Area
- Two Bedroom
- Recently Renovated Bathroom
- Fully Enclosed Front Garden in Lawns
- Tarmac Driveway with Parking
- Low Maintenance Rear Garden Area in Tarmac
- Oil Fired Central Heating