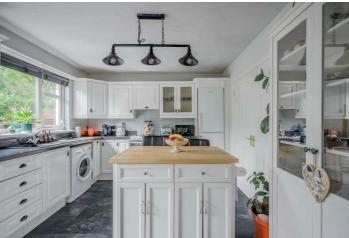

R

Offers Around £170,000



BUNGALOW -  $|2 \rightleftharpoons |1 \rightleftharpoons |1 \rightleftharpoons$ DETACHED

Add text here

### **KEY FEATURES**

- Attractive detached bungalow in the heart of Millisle Village
- Living room
- Kitchen with Dining Area
- Two Bedroom
- Recently Renovated Bathroom
- Fully Enclosed Front Garden in Lawns
- Tarmac Driveway with Parking
- Low Maintenance Rear Garden Area in Tarmac
- Oil Fired Central Heating





## **ROOM DETAILS**

Entrance Bedroom 2

10'0" x 8'11"

Reception Hall

Bathroom

*Living Room* 13'6" x 11'8"

Outside

Kitchen with Dining

Area

12'11" x 10'9"

Principle Bedroom

10'9" x 10'0"











#### **DIRECTIONS**

From Millisle village, head west on Main Street, turn left onto Moss Road, and continue until number 3 on the left.





#### THE LOCAL AREA

Millisle is a renowned seaside village, with many day trippers coming to visit throughout the decades from the towns and city to enjoy a day beside the sea. Ballycopeland Windmill is perhaps the symbol of the village and a wonderful sight to behold on the skyline inland. It is the only surviving windmill of its kind in the world.





Scan QR code for more details and to arrange a viewing.

#### **OUR BRANCHES**

B' FAST (028) 9065 3333 H'WOOD (028) 9042 8888 BANGOR (028) 9131 3833 D'DEE (028) 9188 8881 COMBER (028) 9187 1212

property@johnminnis.co.uk