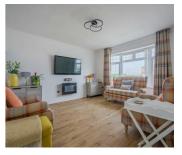

## **ROOM DETAILS**

Entrance Bedroom 2

10'0" x 8'11"

Reception Hall

Bathroom

*Living Room* 13'6" x 11'8"

Outside

Kitchen with Dining