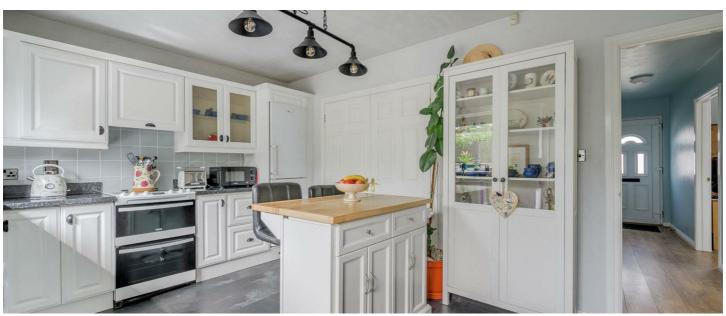

### **KEY FEATURES**

- Attractive detached bungalow in the heart of Millisle Village
- Living room
- Kitchen with Dining Area
- Two Bedroom
- Recently Renovated Bathroom
- Fully Enclosed Front Garden in Lawns
- Tarmac Driveway with Parking
- Low Maintenance Rear Garden Area in Tarmac
- Oil Fired Central Heating

## **ROOM DETAILS**

Entrance Bedroom 2

10'0" x 8'11"

Reception Hall

Bathroom

*Living Room* 13'6" x 11'8"

Outside

Kitchen with Dining

Area

12'11" x 10'9"

Principle Bedroom

10'9" x 10'0"