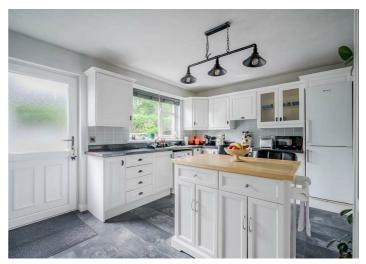

### **KEY FEATURES**

- Attractive detached bungalow in the heart of Millisle Village
- Living room
- Kitchen with Dining Area
- Two Bedroom
- Recently Renovated Bathroom
- Fully Enclosed Front Garden in Lawns
- Tarmac Driveway with Parking
- Low Maintenance Rear Garden Area in Tarmac
- Oil Fired Central Heating

## **ROOM DETAILS**

Entrance Bedroom 2

10'0" x 8'11"

Reception Hall

Bathroom

*Living Room* 13'6" x 11'8"

Outside

Kitchen with Dining

Area

12'11" x 10'9"

Principle Bedroom

10'9" x 10'0"