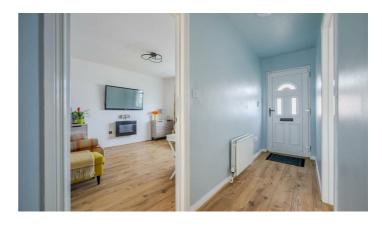

## **ROOM DETAILS**

Entrance Bedroom 2

10'0" x 8'11"

Reception Hall

Bathroom

*Living Room* 13'6" x 11'8"

Outside

Kitchen with Dining

Area

12'11" x 10'9"

Principle Bedroom

10'9" x 10'0"