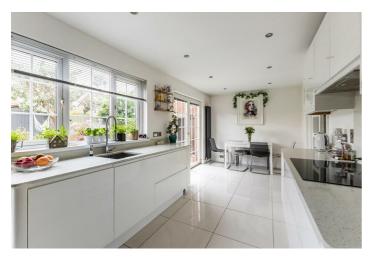

Superb Modern Fitted Kitchen with Casual Dining Area, Range of Stylish High Gloss Units, Quartz Work Surfaces and Range of Integrated Appliances

Three Well Proportioned Bedrooms

Bathroom with Three Piece Suite

BEDROOM (1):

13'0" x 8'7"

12'0" x 11'4"

BEDROOM (2):

11'5" x 10'0"

FITTED KITCHEN WITH CASUAL

SUPERB MODERN

BEDROOM (3): 8'1X7'8