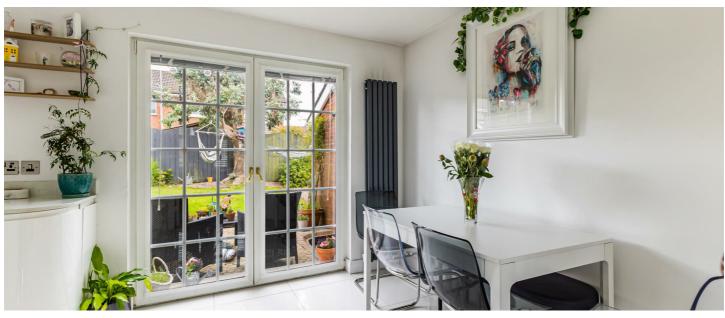

Superb Modern Fitted Kitchen with Casual Dining Area, Range of Stylish High Gloss Units, Quartz Work Surfaces and Range of Integrated Appliances

Three Well Proportioned Bedrooms

Bathroom with Three Piece Suite

*DINING/F* 12'5" x 8'8"

BATHROOM:

**ATTACHED** 

GARAGE:

29'8" x 9'3"

**OUTSIDE:** 