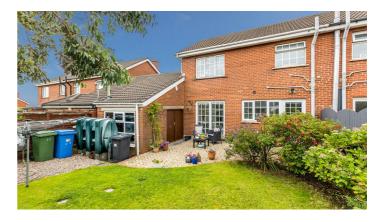

Oil Fired Central Heating

uPVC Double Glazed Windows, Guttering and Soffits

Front Garden in Lawns

Driveway with Parking

Outstanding Fully Enclosed Rear Garden with Lawns, Flowerbeds in

Plants and Shrubs and Paved Patio Barbecue Area

Rear Garden Has a South Westerly Aspect Making it Ideal for Children at Play, Outdoor Entertaining or Enjoying the Sun Attached Garage

In Close Proximity to Many Amenities Including Leading Local Schools, Linear Park, Shops, Ward Park and Bloomfield Shopping Complex Demand Anticipated to be High and to a Wide Range of Prospective Purchasers Including First Time Buyers, Young Professionals and