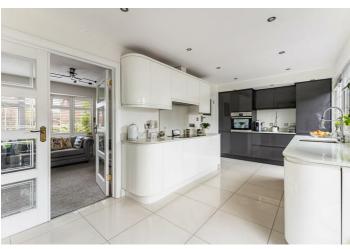

Superb Modern Fitted Kitchen with Casual Dining Area, Range of Stylish High Gloss Units, Quartz Work Surfaces and Range of Integrated Appliances

Three Well Proportioned Bedrooms

Bathroom with Three Piece Suite

BEDROOM (1):

13'0" x 8'7"

12'0" x 11'4"

BEDROOM (2):

11'5" x 10'0"

FITTED KITCHEN WITH CASUAL

SUPERB MODERN

BEDROOM (3): 8'1X7'8