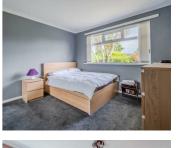

### **ROOM DETAILS**

Entrance

*Bedroom 2* 11'7" x 9'1"

GROUND FLOOR

Shower Room

Reception Hall

8'2" x 5'8"

*Living Room* 19'9" x 11'9"

Outside

Kitchen/ Dining

12'6" x 11'9"

Bedroom 1

11'9" x 11'7"