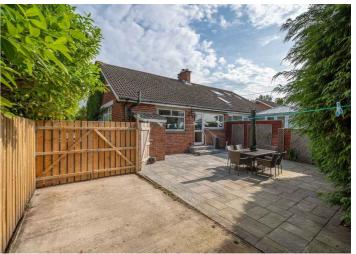

#### **KEY FEATURES**

- Semi Detached Bungalow
- Further Scope for Roofspace Accommodation
- This Property Retains the Original Layout with All Accommodation on the Ground Floor
- Two Well Proportioned Bedrooms
- Open Plan Lounge/Dining Room
- Generous Fitted Kitchen
- Ground Floor Wet Room with White Suite
- Gas Fired Central Heating
- uPVC Double Glazing
- Mature Front Gardens Laid in Lawns and Easily Maintained Rear Gardens Laid in Paving
- Ample Driveway Parking
- This Property Backs onto Rathmore Primary School
- Quiet, Convenient and Sought After Location
- Suitable to a Wide Range of Purchasers from First Time Buyers, Downsizers and Investors
- Close to Tesco's 24 Hours, Springhill Shopping Complex and a Range of Schools Including Rathmore, Grange and St Comgall's Primary Schools
- Ultra-Fast Broadband Available

Outside

Kitchen/ Dining

12'6" x 11'9"

Bedroom 1

11'9" x 11'7"