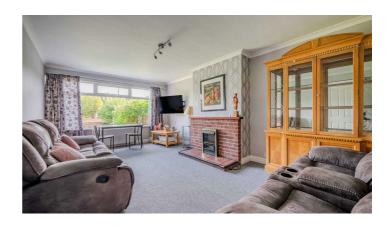

### **ROOM DETAILS**

Entrance

*Bedroom 2* 11'7" x 9'1"

GROUND FLOOR

Shower Room

Reception Hall

8'2" x 5'8"

*Living Room* 19'9" x 11'9"