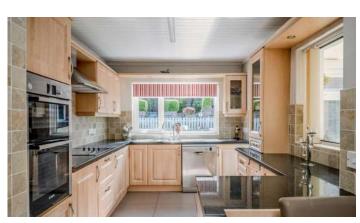

#### Ground Floor

- Reception Hall
- Lounge 16'9" x 13'6"
- Kitchen/Dining 24'1" x 9'2"
- Family Room 12'3" x 10'6"
- Conservatory 10'6" x 6'9"