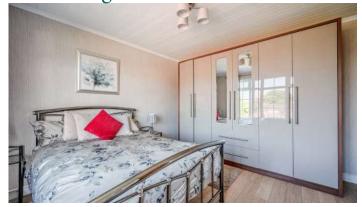

#### Ground Floor

- Bedroom One 12'3" x 11'1
- Bedroom Two 12'1" x 11'11"
- Bedroom Three 10'5" x 7'10"
- Shower Room 11'9" x 5'2"
- Seperate WC 5'11" x 3'11"
- Fully Floored Roofspcae, with Velux Windows, Suitable for Conversion Subject to Necessary Panning Permissions