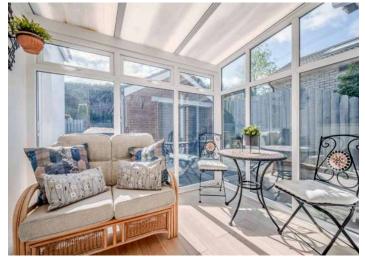

#### Ground Floor

- Reception Hall
- Lounge 16'9" x 13'6"
- Kitchen/Dining 24'1" x 9'2"
- Family Room 12'3" x 10'6"
- Conservatory 10'6" x 6'9"