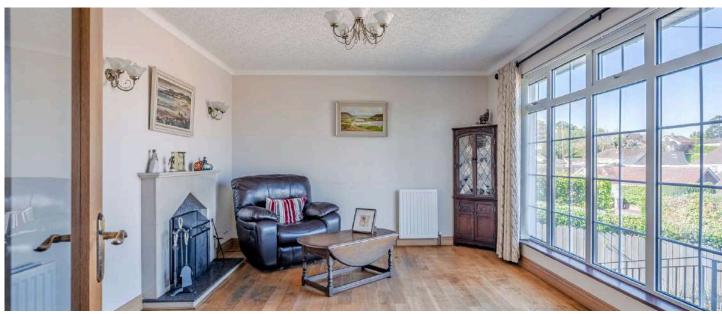

#### Ground Floor

- Reception Hall
- Lounge 16'9" x 13'6"
- Kitchen/Dining 24'1" x 9'2"
- Family Room 12'3" x 10'6"
- Conservatory 10'6" x 6'9"