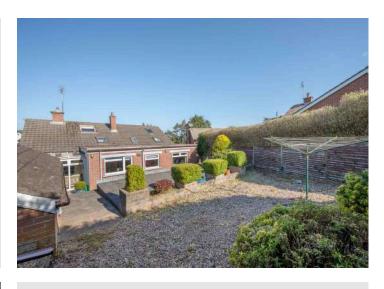

#### Outside

- Detatched Garage
- Generous driveway parking, garden to front with mature planting and surrounding gardens.
  Steps leading to tiered garden laid in paving and laid in stones with flowerbeds laid in stones, oil tank.