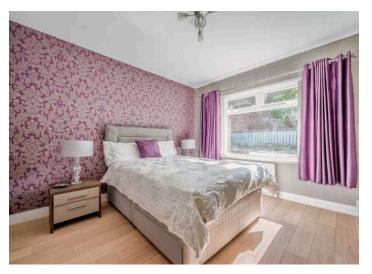

#### Ground Floor

- Bedroom One 12'3" x 11'1
- Bedroom Two 12'1" x 11'11"
- Bedroom Three 10'5" x 7'10"
- Shower Room 11'9" x 5'2"
- Seperate WC 5'11" x 3'11"
- Fully Floored Roofspcae, with Velux Windows, Suitable for Conversion Subject to Necessary Panning Permissions