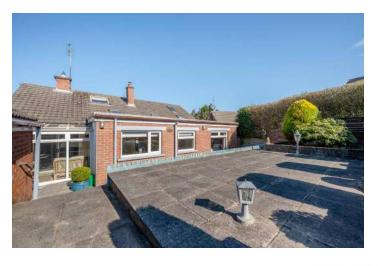

#### Outside

- Detatched Garage
- Generous driveway parking, garden to front with mature planting and surrounding gardens.
  Steps leading to tiered garden laid in paving and laid in stones with flowerbeds laid in stones, oil tank.