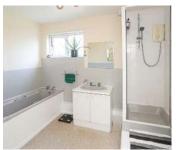

### First Floor

- Reception Hall
- Lounge/Dining 18'8" x 11'5"
- Kitchen 12'0" x 7'11"
- Bedroom One 12'8" x 11'3"
- Bedroom Three 11'2" x 9'4"
- Bathroom