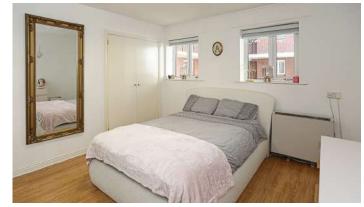

### First Floor

- Reception Hall
- Lounge/Dining 18'8" x 11'5"
- Kitchen 12'0" x 7'11"
- Bedroom One 12'8" x 11'3"
- Bedroom Three 11'2" x 9'4"
- Bathroom