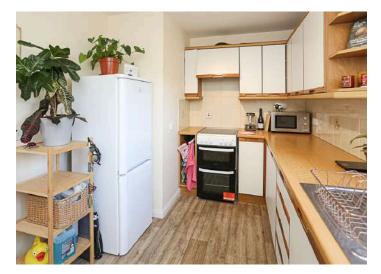

### First Floor

- Reception Hall
- Lounge/Dining 18'8" x 11'5"
- Kitchen 12'0" x 7'11"
- Bedroom One 12'8" x 11'3"
- Bedroom Three 11'2" x 9'4"
- Bathroom