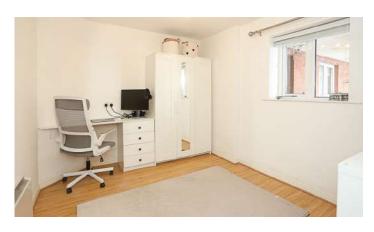

### First Floor

- Reception Hall
- Lounge/Dining 18'8" x 11'5"
- Kitchen 12'0" x 7'11"
- Bedroom One 12'8" x 11'3"
- Bedroom Three 11'2" x 9'4"
- Bathroom