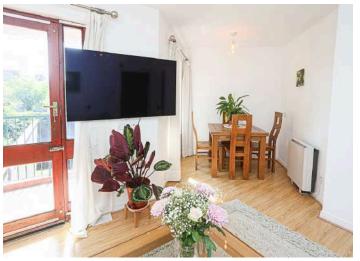

### First Floor

- Reception Hall
- Lounge/Dining 18'8" x 11'5"
- Kitchen 12'0" x 7'11"
- Bedroom One 12'8" x 11'3"
- Bedroom Three 11'2" x 9'4"
- Bathroom