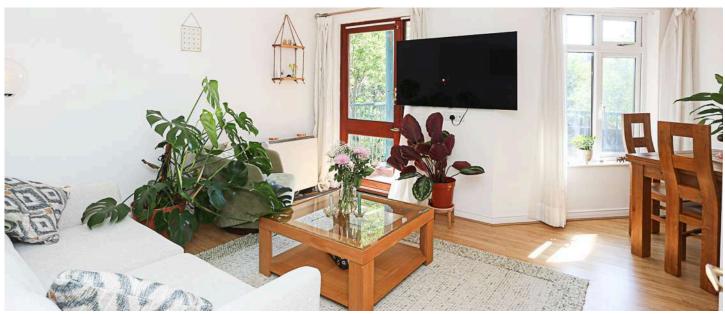

### First Floor

- Reception Hall
- Lounge/Dining 18'8" x 11'5"
- Kitchen 12'0" x 7'11"
- Bedroom One 12'8" x 11'3"
- Bedroom Three 11'2" x 9'4"
- Bathroom