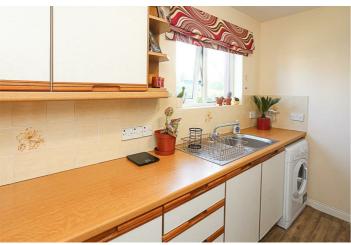

### **ROOM DETAILS**

COMMUNAL BEDROOM (2):

ENTRANCE: (11'2" x 9'4")

RECEPTION FAMILY

HALL: BATHROOM:

LOUNGE/DINING: BALCONY:

(18'8" x 11'5")

KITCHEN: