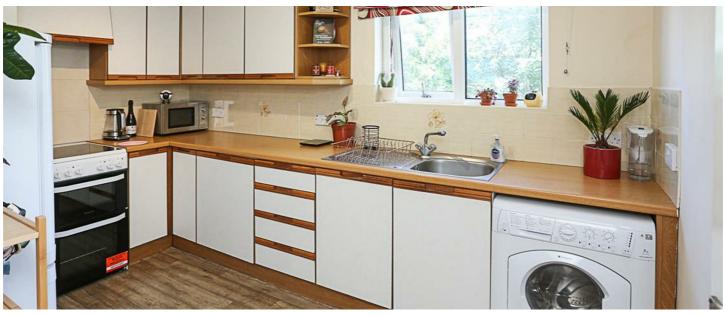

### **ROOM DETAILS**

COMMUNAL BEDROOM (2):

ENTRANCE: (11'2" x 9'4")

RECEPTION FAMILY

HALL: BATHROOM:

LOUNGE/DINING: BALCONY:

(18'8" x 11'5")

KITCHEN:

(12'0" x 7'11")

BEDROOM (1):

(12'8" x 11'3")