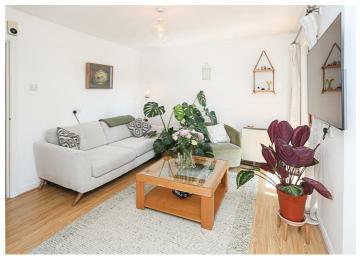

### **ROOM DETAILS**

COMMUNAL BEDROOM (2):

ENTRANCE: (11'2" x 9'4")

RECEPTION FAMILY

HALL: BATHROOM:

LOUNGE/DINING: BALCONY:

(18'8" x 11'5")

KITCHEN:

(12'0" x 7'11")

BEDROOM (1):

(12'8" x 11'3")