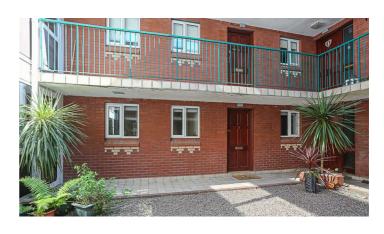

### **ROOM DETAILS**

COMMUNAL BEDROOM (2):

ENTRANCE: (11'2" x 9'4")

RECEPTION FAMILY

HALL: BATHROOM:

LOUNGE/DINING: BALCONY:

(18'8" x 11'5")

KITCHEN: