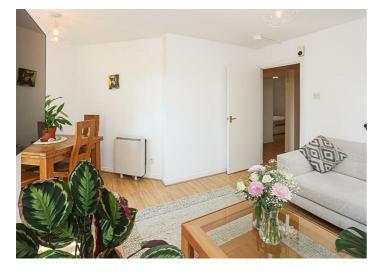

### **ROOM DETAILS**

COMMUNAL BEDROOM (2):

ENTRANCE: (11'2" x 9'4")

RECEPTION FAMILY

HALL: BATHROOM:

LOUNGE/DINING: BALCONY:

(18'8" x 11'5")

KITCHEN:

(12'0" x 7'11")

BEDROOM (1):

(12'8" x 11'3")