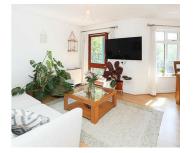

### **ROOM DETAILS**

COMMUNAL BEDROOM (2):

ENTRANCE: (11'2" x 9'4")

RECEPTION FAMILY

HALL: BATHROOM:

LOUNGE/DINING: BALCONY:

(18'8" x 11'5")

KITCHEN: