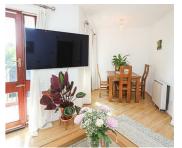

### **ROOM DETAILS**

COMMUNAL BEDROOM (2):

ENTRANCE: (11'2" x 9'4")

RECEPTION FAMILY

HALL: BATHROOM:

LOUNGE/DINING: BALCONY:

(18'8" x 11'5")

KITCHEN:

(12'0" x 7'11")

BEDROOM (1):

(12'8" x 11'3")