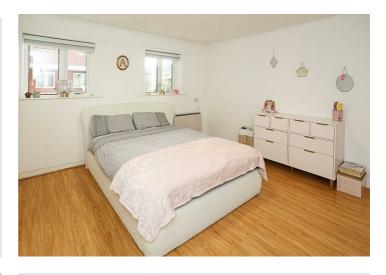

### **ROOM DETAILS**

COMMUNAL BEDROOM (2):

ENTRANCE: (11'2" x 9'4")

RECEPTION FAMILY

HALL: BATHROOM:

LOUNGE/DINING: BALCONY:

(18'8" x 11'5")

KITCHEN:

(12'0" x 7'11")

BEDROOM (1):

(12'8" x 11'3")