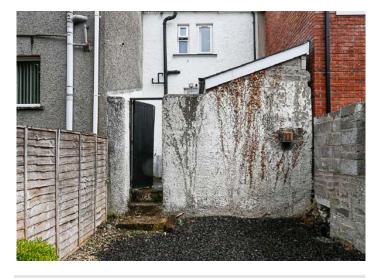

#### Outside

 Enclosed rear courtyard, dual rear stores, additional further garden laid in stones with oil tank.