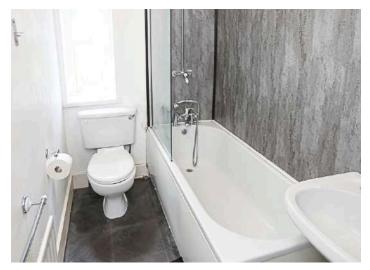

#### First Floor

- Landing
- Bedroom One 11'9" x 9'8"
- Bedroom Two 6'11" x 6'9"
- Bathroom 9'11" x 4'8"