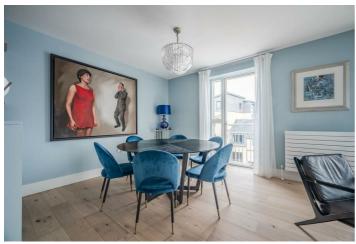

**DINING SPACE:** 

(28'0" x 25'3")

**UTILITY ROOM:** 

(7'10" x 6'4")

BEDROOM (1):

(18'1" x 12'0")

**ENSUITE** 

BATHROOM: