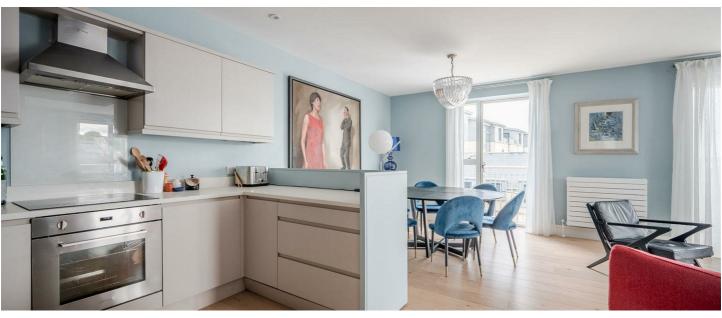

#### **ROOM DETAILS**

Entrance

ENTRANCE

HALL:

Second Floor

RECEPTION HALL:

KITCHEN /

LIVING /

**DINING SPACE:** 

(28'0" x 25'3")

**UTILITY ROOM:** 

(7'10" x 6'4")

BEDROOM (1):

(18'1" x 12'0")

**ENSUITE** 

BATHROOM: