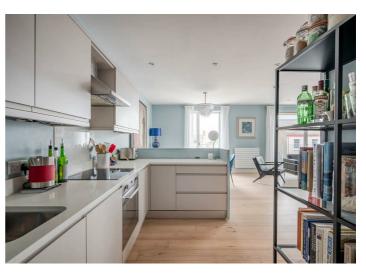

#### **ROOM DETAILS**

Entrance

ENTRANCE

HALL:

Second Floor

RECEPTION HALL:

KITCHEN /

LIVING /

**DINING SPACE:** 

(28'0" x 25'3")

**UTILITY ROOM:** 

(7'10" x 6'4")

BEDROOM (1):

(18'1" x 12'0")

**ENSUITE** 

BATHROOM: