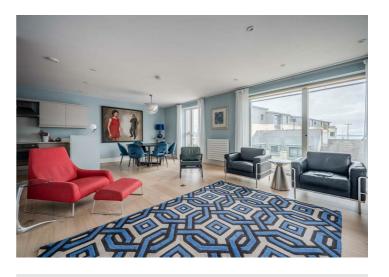

### **APARTMENT**

| 2 ⊨ | 2 🗁 | 1 🖃

- Spacious and Luxurious 1200 sq ft Apartment
- Stylish landscaped entrance
- Finished to an impeccable standard

#### **ROOM DETAILS**

Entrance

ENTRANCE

HALL:

Second Floor

RECEPTION HALL:

KITCHEN /

LIVING /

**DINING SPACE:** 

(28'0" x 25'3")

**UTILITY ROOM:** 

(7'10" x 6'4")

BEDROOM (1):

(18'1" x 12'0")

**ENSUITE** 

BATHROOM: