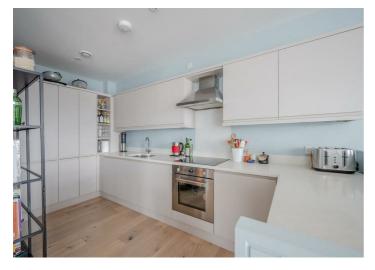

#### **ROOM DETAILS**

Entrance

ENTRANCE

HALL:

Second Floor

RECEPTION HALL:

KITCHEN /

LIVING /

**DINING SPACE:** 

(28'0" x 25'3")

**UTILITY ROOM:** 

(7'10" x 6'4")

BEDROOM (1):

(18'1" x 12'0")

**ENSUITE** 

BATHROOM: