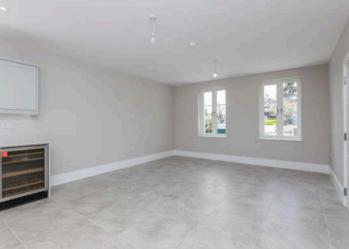

### First Floor

- Entrance Lobby
- Reception Porch
- WC/Cloakroom 8'3" x 4'11"
- Open Plan Kitchen/ Dining/Living Space 25'10" x 16'1"
- Utility Room 10'5" x 5'11"
- Stairs to Landing