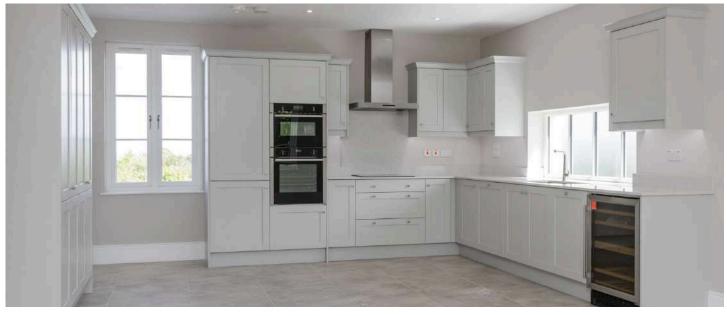

# **KEY FEATURES**

- Beautifully Finished and Ready to Move In Duplex Penthouse Apartment
- Generously Proportioned Accommodation Set Over Two Floors Commanding Elevated Views Across the Picturesque Village of Crawfordsburn and Crawfordsburn Country Park to Belfast Lough and Scotland Beyond
- Gracious Entrance Lobby and Lift to First Floor
- Spacious Kitchen/Dining/Living Space
- Bespoke Fitted Kitchen Equipped with Full Range of Integrated Appliances
- Separate Utility Room, Cloakroom and WC to This Level
- Two Well Proportioned Bedrooms on Second Floor
- Principal Bedroom with En Suite Shower Room
- Contemporary Main Bathroom Finished in Stylish Tiling Design and Contemporary Sanitary Ware
- uPVC Double Glazing
- Gas Fired Central Heating
- Allocated Resident and Visitor Parking to Front

### First Floor

- Entrance Lobby
- Reception Porch
- WC/Cloakroom 8'3" x 4'11"
- Open Plan Kitchen/ Dining/Living Space 25'10" x 16'1"
- Utility Room 10'5" x 5'11"
- Stairs to Landing