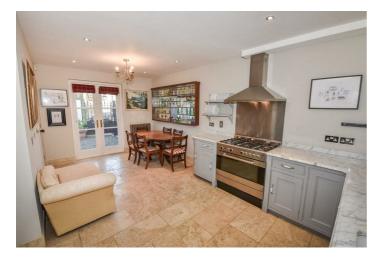

## **ROOM DETAILS**

Entrance BATHROOM:

**RECEPTION** 

AREA:

LOUNGE:

(19'3" x 15'7")

CLOAKROOM/WC:

KITCHEN/DINING/LIVING

SPACE:

(19'4" x 14'0")

LANDING:

BEDROOM (1):

(12'6" x 12'4")

BEDROOM (2):

(19'3" x 11'0")