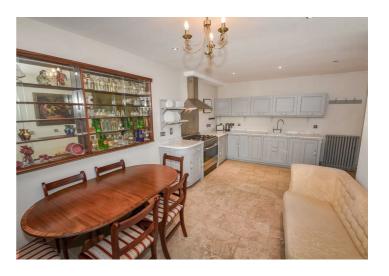

SPACE:

(19'4" x 14'0")

LANDING:

BEDROOM (1):

(12'6" x 12'4")

BEDROOM (2):

(19'3" x 11'0")