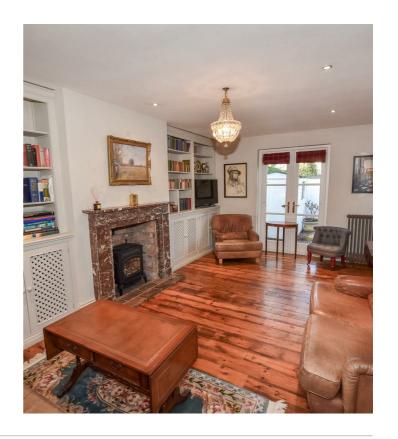

## **ROOM DETAILS**

Entrance BATHROOM:

**RECEPTION** 

AREA:

LOUNGE:

(19'3" x 15'7")

CLOAKROOM/WC:

KITCHEN/DINING/LIVING