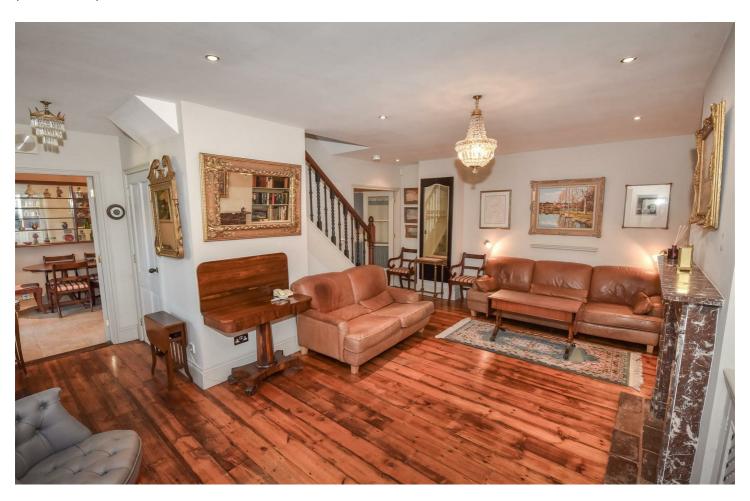

## **ROOM DETAILS**

Entrance BATHROOM:

**RECEPTION** 

AREA:

LOUNGE:

(19'3" x 15'7")

CLOAKROOM/WC:

KITCHEN/DINING/LIVING