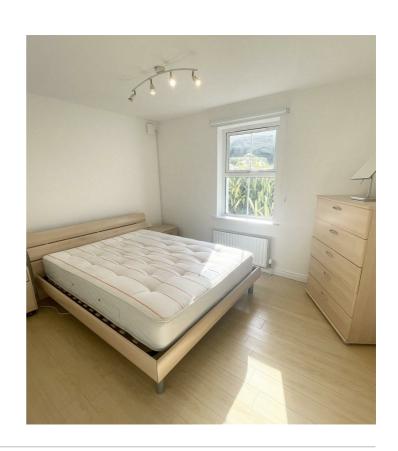

DINING:

(18'8" x 12'7")

BEDROOM (1):

(11'8" x 9'8")

**ENSUITE** 

SHOWER ROOM:

BEDROOM (2):

(9'8" x 9'5")