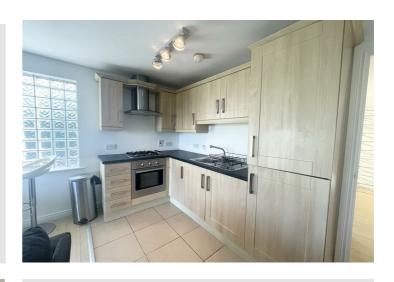

### **ROOM DETAILS**

Entrance BATHROOM:

(7'3" x 5'9")

**RECEPTION** 

HALL:

Outside

KITCHEN /

LIVING /