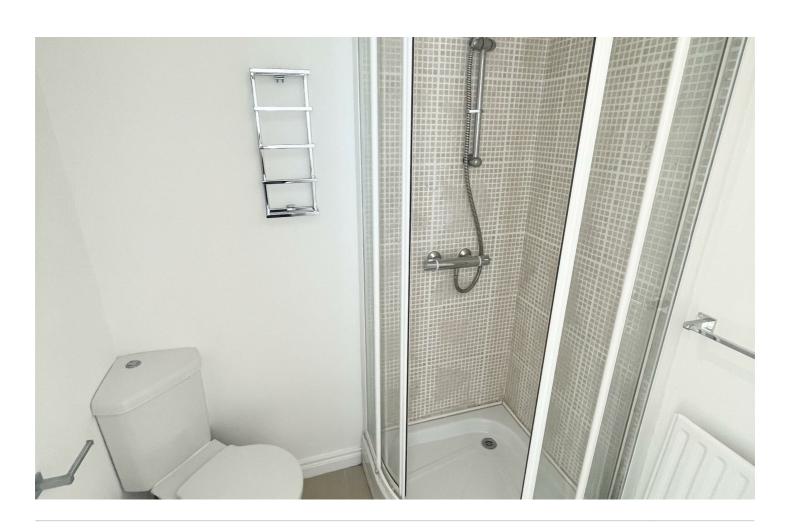

### **ROOM DETAILS**

Entrance BATHROOM:

(7'3" x 5'9")

**RECEPTION** 

HALL:

Outside

KITCHEN /

LIVING /

DINING:

(18'8" x 12'7")

BEDROOM (1):

(11'8" x 9'8")

**ENSUITE** 

SHOWER ROOM:

BEDROOM (2):

(9'8" x 9'5")