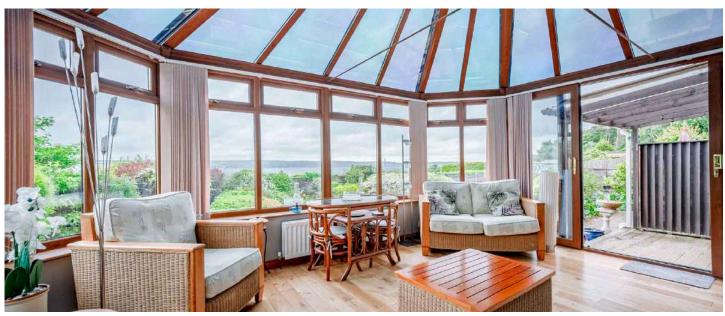

## **KEY FEATURES**

- Detached Bungalow
- Exceptional Views Across Belfast Lough to the Antrim Hills
- Located Within The Popular Seahill Area
- Living Room With Views to Rear
- Dining Room
- Fitted kitchen with a range of integrated appliances
- Three Well Proportioned Bedrooms
- Family Shower Room
- Separate WC
- Roofspace
- Driveway With Parking to Front
- Generous Rear Garden Fully Enclosed And Private With Patio Area And Garden With Beautiful Views To Belfast Lough and The Antrim Hills Perfect For Enjoying Summer Evenings And For Children At Play

#### Ground Floor

- Spacious Reception Hall
- Living Room 17'7" x 11'6"
- Dining Room 10'11" x 7'8"
- Oak uPVC Double G;lazed Conservatory 12'6" x 17'3"
- Kitchen 10'11" x 6'10"