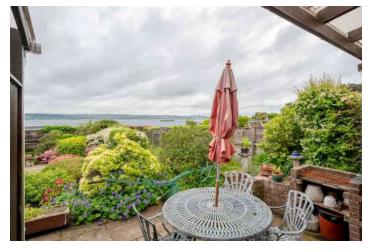

## **KEY FEATURES**

- Detached Bungalow
- Exceptional Views Across Belfast Lough to the Antrim Hills
- Located Within The Popular Seahill Area
- Living Room With Views to Rear
- Dining Room
- Fitted kitchen with a range of integrated appliances
- Three Well Proportioned Bedrooms
- Family Shower Room
- Separate WC
- Roofspace
- Driveway With Parking to Front
- Generous Rear Garden Fully Enclosed And Private With Patio Area And Garden With Beautiful Views To Belfast Lough and The Antrim Hills Perfect For Enjoying Summer Evenings And For Children At Play

#### Outside

- Garage 17'7" x 10'11"
- Low maintenance front gardens laid in paving, loose pebbled areas, mature shrubs and planting, bounded by fencing and hedging, soffits and front fascia panelling, landscaped and easily maintained to rear, laid in stone paving, landscaped patio areas, covered composite decking, ideal spot for evening sunsets, barbecue area and mature gardens laid in loose pebbles with railway sleepers, mature shrubs, mature planting, excellent views to Belfast Lough and the Antrim Hills, outside water tap, greenhouse.