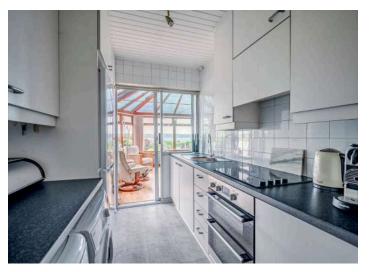

## **KEY FEATURES**

- Detached Bungalow
- Exceptional Views Across Belfast Lough to the Antrim Hills
- Located Within The Popular Seahill Area
- Living Room With Views to Rear
- Dining Room
- Fitted kitchen with a range of integrated appliances
- Three Well Proportioned Bedrooms
- Family Shower Room
- Separate WC
- Roofspace
- Driveway With Parking to Front
- Generous Rear Garden Fully Enclosed And Private With Patio Area And Garden With Beautiful Views To Belfast Lough and The Antrim Hills Perfect For Enjoying Summer Evenings And For Children At Play

#### Ground Floor

- Spacious Reception Hall
- Living Room 17'7" x 11'6"
- Dining Room 10'11" x 7'8"
- Oak uPVC Double G;lazed Conservatory 12'6" x 17'3"
- Kitchen 10'11" x 6'10"