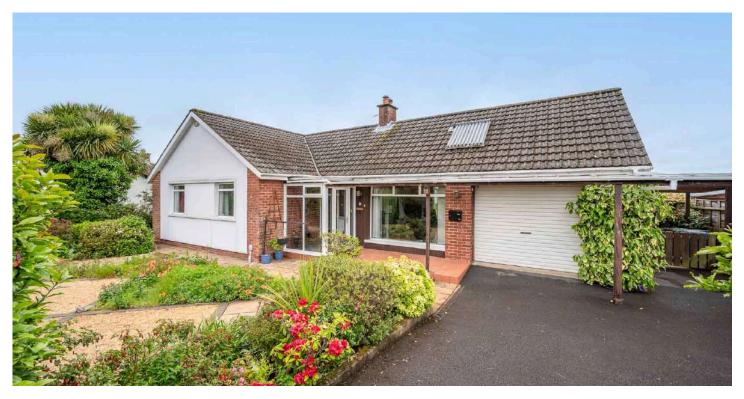

# 4 RATHMOYLE PARK

Seahill, BT18 ODT

Offers around £399,950

DETACHED BUNGALOW | 3 ⊨ | 1 ≒ | 2 ⊟

4 Rathmoyle Park is a beautifully presented detached bungalow set in a quiet cul-de-sac within the highly sought-after Seahill area of Holywood. This exceptional home offers a rare combination of a peaceful coastal lifestyle

## **KEY FEATURES**

- Detached Bungalow
- Exceptional Views Across Belfast Lough to the Antrim Hills
- Located Within The Popular Seahill Area
- Living Room With Views to Rear
- Dining Room
- Fitted kitchen with a range of integrated appliances
- Three Well Proportioned Bedrooms
- Family Shower Room
- Separate WC
- Roofspace
- Driveway With Parking to Front
- Generous Rear Garden Fully Enclosed And Private With Patio Area And Garden With Beautiful Views To Belfast Lough and The Antrim Hills Perfect For Enjoying Summer Evenings And For Children At Play