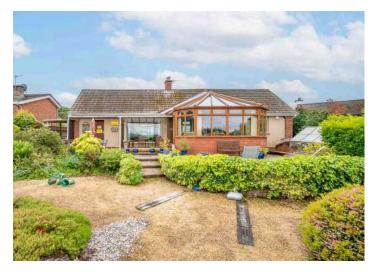

# 4 RATHMOYLE PARK

Seahill, BT18 ODT

Offers around £399,950

DETACHED BUNGALOW | 3 ⊨ | 1 ≒ | 2 ⊟

4 Rathmoyle Park is a beautifully presented detached bungalow set in a quiet cul-de-sac within the highly sought-after Seahill area of Holywood. This exceptional home offers a rare combination of a peaceful coastal lifestyle

#### Outside

- Garage 17'7" x 10'11"
- Low maintenance front gardens laid in paving, loose pebbled areas, mature shrubs and planting, bounded by fencing and hedging, soffits and front fascia panelling, landscaped and easily maintained to rear, laid in stone paving, landscaped patio areas, covered composite decking, ideal spot for evening sunsets, barbecue area and mature gardens laid in loose pebbles with railway sleepers, mature shrubs, mature planting, excellent views to Belfast Lough and the Antrim Hills, outside water tap, greenhouse.