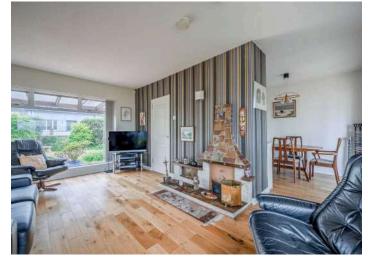

# 4 RATHMOYLE PARK

Seahill, BT18 ODT

Offers around £399,950

DETACHED BUNGALOW | 3 ⊨ | 1 ≒ | 2 ⊟

4 Rathmoyle Park is a beautifully presented detached bungalow set in a quiet cul-de-sac within the highly sought-after Seahill area of Holywood. This exceptional home offers a rare combination of a peaceful coastal lifestyle

## **KEY FEATURES**

- Detached Bungalow
- Exceptional Views Across Belfast Lough to the Antrim Hills
- Located Within The Popular Seahill Area
- Living Room With Views to Rear
- Dining Room
- Fitted kitchen with a range of integrated appliances
- Three Well Proportioned Bedrooms
- Family Shower Room
- Separate WC
- Roofspace
- Driveway With Parking to Front
- Generous Rear Garden Fully Enclosed And Private With Patio Area And Garden With Beautiful Views To Belfast Lough and The Antrim Hills Perfect For Enjoying Summer Evenings And For Children At Play

#### Ground Floor

- Spacious Reception Hall
- Living Room 17'7" x 11'6"
- Dining Room 10'11" x 7'8"
- Oak uPVC Double G;lazed Conservatory 12'6" x 17'3"
- Kitchen 10'11" x 6'10"