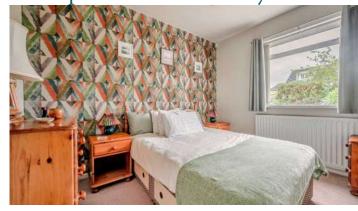

#### Ground Floor

- Bedroom One 10'11" x 10'11"
- Bedroom Two 11'11" x 8'10"
- Bedroom Three 11'0" x 5'11"
- Shower Room 5'3" x 7'7"
- Seperate WC
- Roofspace