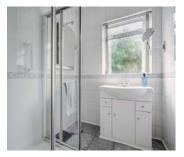

#### Ground Floor

- Bedroom One 10'11" x 10'11"
- Bedroom Two 11'11" x 8'10"
- Bedroom Three 11'0" x 5'11"
- Shower Room 5'3" x 7'7"
- Seperate WC
- Roofspace