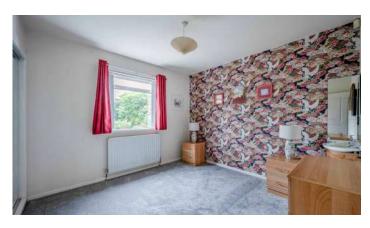

#### Ground Floor

- Bedroom One 10'11" x 10'11"
- Bedroom Two 11'11" x 8'10"
- Bedroom Three 11'0" x 5'11"
- Shower Room 5'3" x 7'7"
- Seperate WC
- Roofspace