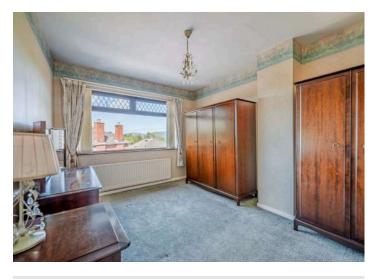

### First Floor

- Landing
- Family Bathroom
- Bedroom One 13'2" x 10'8"
- Bedroom Two 12'4" x 10'8"
- Bedroom Three 9'3" x 8'