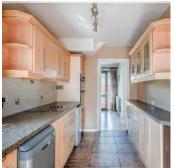

### Ground Floor

- Reception Hall
- Downstairs Toilet
- Front Lounge 13'2" x 11'6"
- Living/Dining Room 22'8" x 19'2"
- Kitchen 13'7" x 7'1"