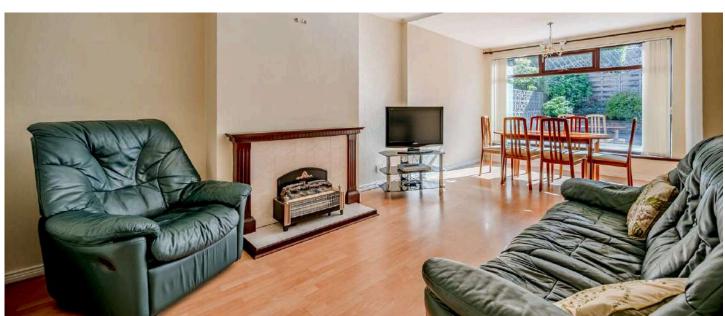

### Ground Floor

- Reception Hall
- Downstairs Toilet
- Front Lounge 13'2" x 11'6"
- Living/Dining Room 22'8" x 19'2"
- Kitchen 13'7" x 7'1"