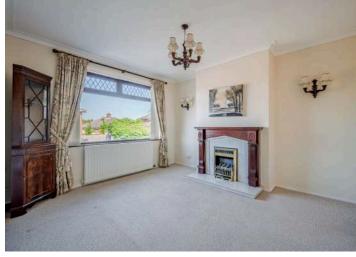

### Ground Floor

- Reception Hall
- Downstairs Toilet
- Front Lounge 13'2" x 11'6"
- Living/Dining Room 22'8" x 19'2"
- Kitchen 13'7" x 7'1"