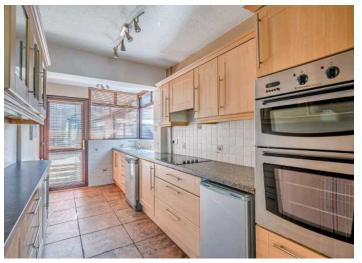

### Ground Floor

- Reception Hall
- Downstairs Toilet
- Front Lounge 13'2" x 11'6"
- Living/Dining Room 22'8" x 19'2"
- Kitchen 13'7" x 7'1"