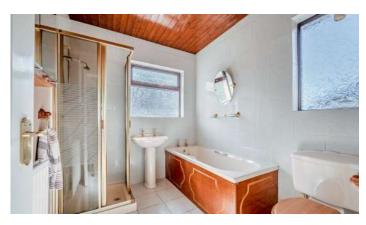

### First Floor

- Landing
- Family Bathroom
- Bedroom One 13'2" x 10'8"
- Bedroom Two 12'4" x 10'8"
- Bedroom Three 9'3" x 8'