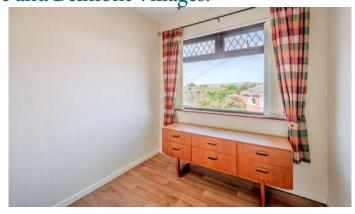

### First Floor

- Landing
- Family Bathroom
- Bedroom One 13'2" x 10'8"
- Bedroom Two 12'4" x 10'8"
- Bedroom Three 9'3" x 8'