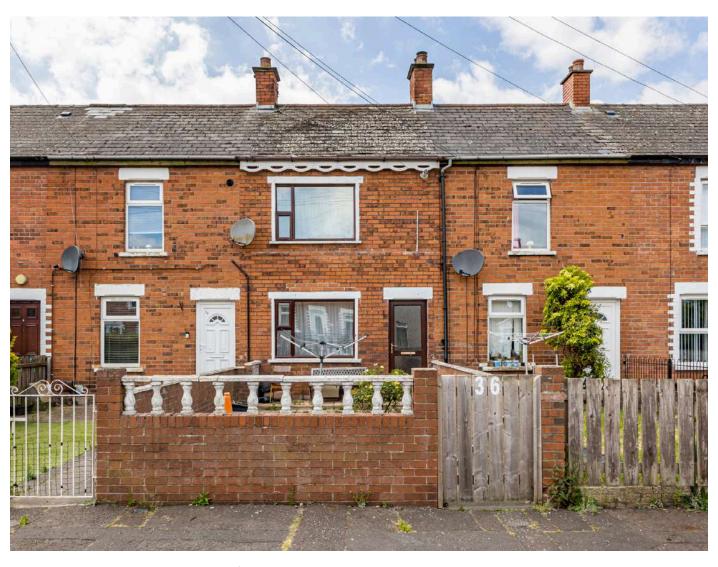

## 36 PARKGATE PARADE

Belfast, BT4 1ET

MID TERRACE |  $2 \models$  |  $1 \oint$  |  $1 \bigoplus$ 

Offers around £75,000

We are delighted to bring to the market this mid terrace property in need of modernisation, which comprises of lounge, fitted kitchen, shower room and two good sized bedrooms.

## KEY FEATURES

- Cash offers only
- Mid-Terrace Property in Need of Modernisation, Located in Sydenham, East Belfast
- Ease of Access for the City Commuter to Belfast City Centre, Holywood and Bangor
- Within Walking Distance to Local Shops and Schools
- Lounge
- Fitted Kitchen
- Two Double Bedrooms
- **Shower Room**
- Gas Heating
- uPVC Double Glazing
- Enclosed Rear Yard and Front Paved Garden
- Ideal Investment Opportunity