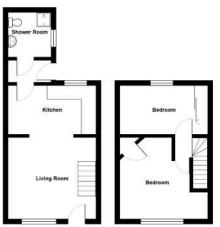

## 36 PARKGATE PARADE

Belfast, BT4 1ET

MID TERRACE |  $2 \models$  |  $1 \oint$  |  $1 \bigoplus$ 

Offers around £75,000

We are delighted to bring to the market this mid terrace property in need of modernisation, which comprises of lounge, fitted kitchen, shower room and two good sized bedrooms.

## KEY FEATURES

- Cash offers only
- Mid-Terrace Property in Need of Modernisation, Located in Sydenham, East Belfast
- Ease of Access for the City Commuter to Belfast City Centre, Holywood and Bangor
- Within Walking Distance to Local Shops and Schools
- Lounge
- Fitted Kitchen
- Two Double Bedrooms
- **Shower Room**
- Gas Heating
- uPVC Double Glazing
- Enclosed Rear Yard and Front Paved Garden
- Ideal Investment Opportunity