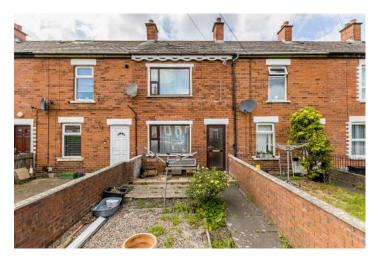

## 36 PARKGATE PARADE

Belfast, BT4 1ET

MID TERRACE |  $2 \models$  |  $1 \oint$  |  $1 \bigoplus$ 

Offers around £75,000

We are delighted to bring to the market this mid terrace property in need of modernisation, which comprises of lounge, fitted kitchen, shower room and two good sized bedrooms.

## KEY FEATURES

- Cash offers only
- Mid-Terrace Property in Need of Modernisation, Located in Sydenham, East Belfast
- Ease of Access for the City Commuter to Belfast City Centre, Holywood and Bangor
- Within Walking Distance to Local Shops and Schools
- Lounge
- Fitted Kitchen
- Two Double Bedrooms
- **Shower Room**
- Gas Heating
- uPVC Double Glazing
- Enclosed Rear Yard and Front Paved Garden
- Ideal Investment Opportunity