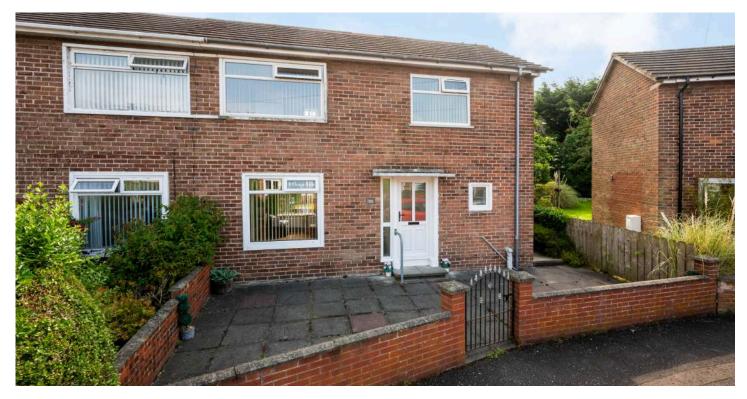

# 30 CLOGHAN PARK

Belfast, BT5 7HH

Offers around £149,950

SEMI-DETACHED | 2 ⊨ | 1 ≒ | 1 ⊟

This attractive semi-detached property is situated in a popular and convenient location, within striking distance of a range of local amenities.

#### KEY FEATURES

- Attractive Semi Detached Property in Convenient Location off the Upper Newtownards Road in East Belfast
- Within Striking Distance to Ballyhackamore Village, Stormont Grounds and Ulster Hospital
- Close Proximity to a Range of Excellent Schools
- Offers Ease of Access to the City Commuter via the Glider
- Two Well Proportioned Bedrooms
- Bright and Spacious Lounge
- Modern Fitted Kitchen with Ample Space for Casual Dining and Excellent Storage
- Downstairs WC
- Family Bathroom with White Suite
- uPVC Double Glazing Throughout
- Oil Fired Central Heating
- Rear Garden Ideal for Outdoor Entertaining and Children at Play
- Broadband Speed Ultrafast

### Outside

- Front Paved Forecourt
- Rear Garden Paved, Part Laid in Lawns