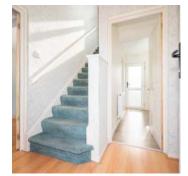

### Ground Floor

- Spacious Reception Hall
- Downstairs WC
- Lounge 14'11" x 9'6"
- Kitchen 13'6" x 10'3"

# First Floor

- Roof Space
- Family Bathroom
- Bedroom One 10'6" x 9'0"
- Bedroom Two 9'6" x 7'8"