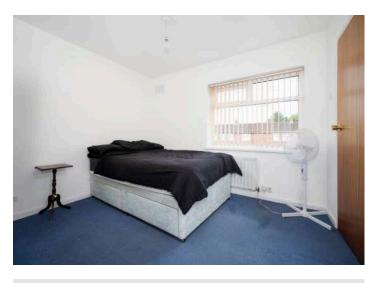

# First Floor

- Roof Space
- Family Bathroom
- Bedroom One 10'6" x 9'0"
- Bedroom Two 9'6" x 7'8"