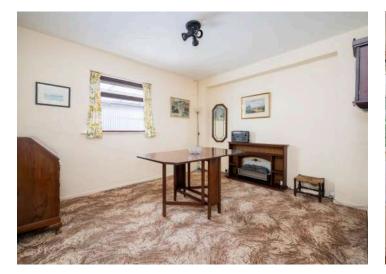

#### Ground Floor

- Reception Porch
- Reception Hall
- Front Lounge 15'1" x 12'1"
- Living Room 11'4" x 10'11"
- Family Bathroom
- Bedroom One 13' x 10'1"
- Bedroom Two 10'1" x 12'1"
- Bedroom Three 10'1" x 12'1"