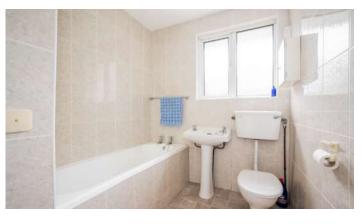

#### Ground Floor

- Reception Porch
- Reception Hall
- Front Lounge 15'1" x 12'1"
- Living Room 11'4" x 10'11"
- Family Bathroom
- Bedroom One 13' x 10'1"
- Bedroom Two 10'1" x 12'1"
- Bedroom Three 10'1" x 12'1"