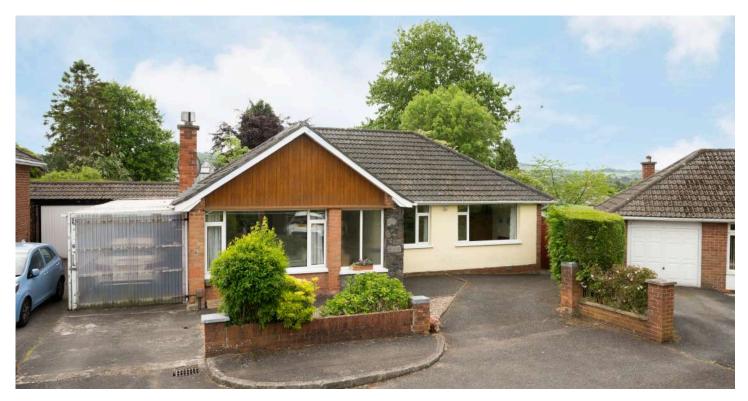

# 6 GORTIN DRIVE

Belfast, BT5 7ES

Offers around £275,000

JOHNMINNIS.CO.UK 🛛 🖬 🖸 🖉 🕹

## DETACHED | 3 🗁 | 1 😓 | 3 🖼

We are delighted to bring to the market this magnificent three bedroom detached bungalow located just off the Kings Road in East Belfast.

# **KEY FEATURES**

- Fantastic Mature Corner Site with Excellent Privacy and South Facing Rear Garden
- Spacious Hallway
- Front Lounge
- Separate Living/Dining Room
- Fitted Kitchen with Range of High- and Low-Level Units, Open Plan to Ample Dining Space
- Conservatory
- Three Well Appointed Bedrooms
- Fitted Family Bathroom with White Suite
- Car Port and Integral Garage
- Off Street Parking for Two to Three Cars
- Economy 7 Heating
- UPVC Double Glazing Throughout
- Broadband Speed Ultrafast
- Early Viewing Highly Recommended