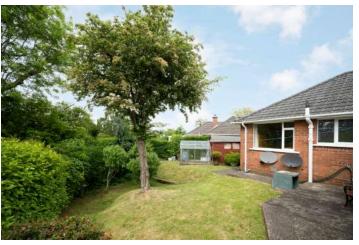

#### Outside

- Tarmacked Driveway to Front
- Front Forecourt Part Laid in Pebble Stones, with Tarmacked Pathway
- Car Port Leading to Integral Garage
- Rear South Facing Garden Part Laid in Lawns
- Patio Area