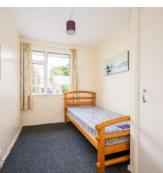

#### Ground Floor

- Reception Porch
- Reception Hall
- Front Lounge 15'1" x 12'1"
- Living Room 11'4" x 10'11"
- Family Bathroom
- Bedroom One 13' x 10'1"
- Bedroom Two 10'1" x 12'1"
- Bedroom Three 10'1" x 12'1"