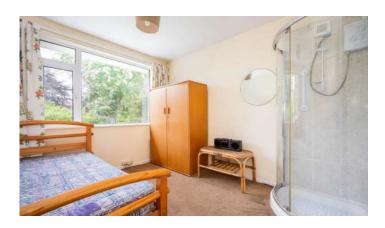

#### Ground Floor

- Reception Porch
- Reception Hall
- Front Lounge 15'1" x 12'1"
- Living Room 11'4" x 10'11"
- Family Bathroom
- Bedroom One 13' x 10'1"
- Bedroom Two 10'1" x 12'1"
- Bedroom Three 10'1" x 12'1"