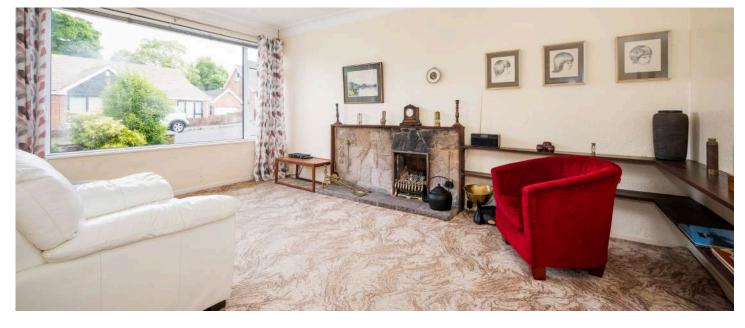

#### Ground Floor

- Reception Porch
- Reception Hall
- Front Lounge 15'1" x 12'1"
- Living Room 11'4" x 10'11"
- Family Bathroom
- Bedroom One 13' x 10'1"
- Bedroom Two 10'1" x 12'1"
- Bedroom Three 10'1" x 12'1"