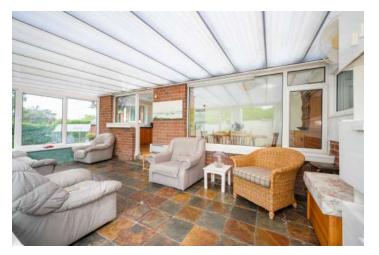

- Kitchen Open Plan to Living and Dining Space 20'7" x 17'1"
- Conservatory 20'7" x 9'10"