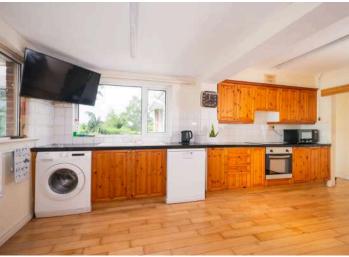

- Kitchen Open Plan to Living and Dining Space 20'7" x 17'1"
- Conservatory 20'7" x 9'10"