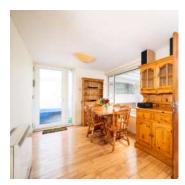

- Kitchen Open Plan to Living and Dining Space 20'7" x 17'1"
- Conservatory 20'7" x 9'10"