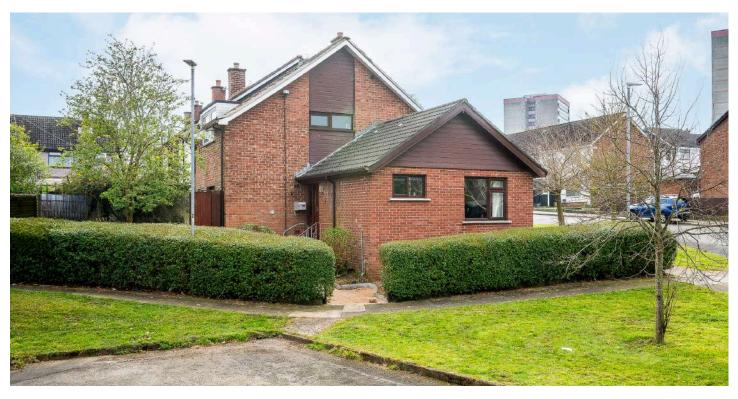

# 35 DOWNHILL AVENUE

Belfast, BT8 7EF

Offers around £159,950

END TERRACE | 3 ⊨ | 2 ≒ | 2 ⊟

We are delighted to bring to the market this deceptively spacious end-terrace property located in the ever-popular Belvoir Area of South Belfast.

# KEY FEATURES

- Spacious End-Terrace Property on a Fantastic Site Located in the Ever-Popular Belvoir Area of South Belfast
- Front Lounge
- Separate Living/Dining Room
- Fitted Kitchen with a Range of High- and Low-Level Units, Open to Ample Dining Space
- Ground Floor Shower Room with White Suite
- Two Well Proportioned Bedrooms with Additional Dressing Room
- Shower Room with White Suite
- Open Front and Side Garden and Enclosed Rear Garden, Ideal for Outdoor Entertaining and Children at Play
- Gas Fired Central Heating
- UPVC Double Glazing Throughout
- No Onward Chain
- Broadband Speed Ultrafast
- Early Viewing Highly Recommended