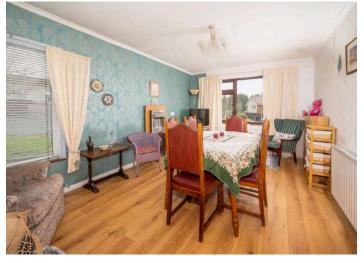

## Ground Floor

- Spacious Reception Hall
- Downstairs Shower Room
- Living/Dining Room 16'8" x 11'5"
- Lounge 15'9" x 14'5"
- Kitchen Diner 15'10" x 12'1"