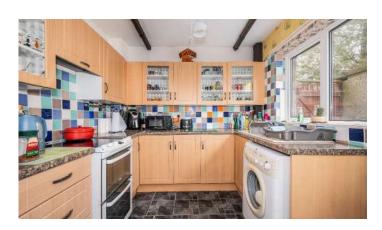

# KEY FEATURES

- Spacious End-Terrace Property on a Fantastic Site Located in the Ever-Popular Belvoir Area of South Belfast
- Front Lounge
- Separate Living/Dining Room
- Fitted Kitchen with a Range of High- and Low-Level Units, Open to Ample Dining Space
- Ground Floor Shower Room with White Suite
- Two Well Proportioned Bedrooms with Additional Dressing Room
- Shower Room with White Suite
- Open Front and Side Garden and Enclosed Rear Garden, Ideal for Outdoor Entertaining and Children at Play
- Gas Fired Central Heating
- UPVC Double Glazing Throughout
- No Onward Chain
- Broadband Speed Ultrafast
- Early Viewing Highly Recommended

## Ground Floor

- Spacious Reception Hall
- Downstairs Shower Room
- Living/Dining Room 16'8" x 11'5"
- Lounge 15'9" x 14'5"
- Kitchen Diner 15'10" x 12'1"