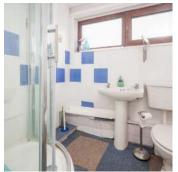

## Ground Floor

- Spacious Reception Hall
- Downstairs Shower Room
- Living/Dining Room 16'8" x 11'5"
- Lounge 15'9" x 14'5"
- Kitchen Diner 15'10" x 12'1"

## First Floor

- Stairs to First Floor Landing
- Shower Room
- Bedroom Two/Dressing Room/Bedroom Three 15'10" x 9'4"
- Bedroom One 15'10" x 11'5"
- Roofspace