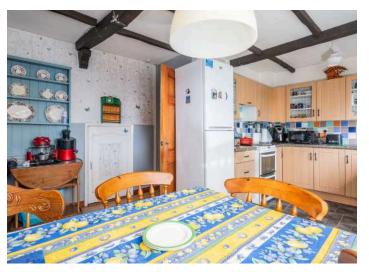

## Ground Floor

- Spacious Reception Hall
- Downstairs Shower Room
- Living/Dining Room 16'8" x 11'5"
- Lounge 15'9" x 14'5"
- Kitchen Diner 15'10" x 12'1"