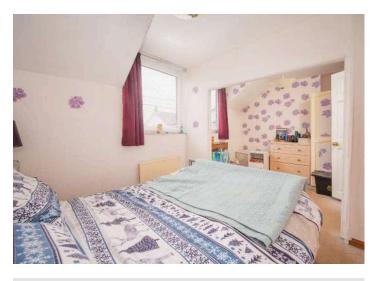

## First Floor

- Stairs to First Floor Landing
- Shower Room
- Bedroom Two/Dressing Room/Bedroom Three 15'10" x 9'4"
- Bedroom One 15'10" x 11'5"
- Roofspace