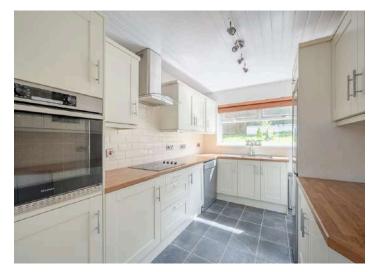

# Ground Floor

- Reception Hall
- Kitchen 12" x 8'2"
- Living/Dining Room 24'7" x 12'