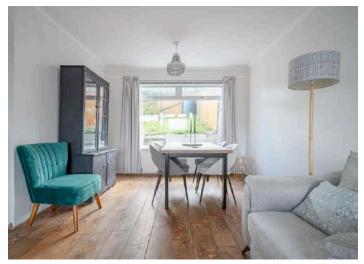

# Ground Floor

- Reception Hall
- Kitchen 12" x 8'2"
- Living/Dining Room 24'7" x 12'