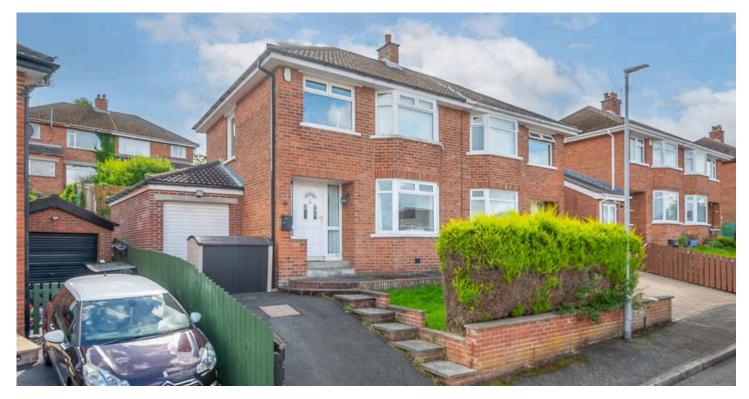

# 15 GLENVIEW GARDENS

Belfast, BT5 7LY

Offers around £210,000

SEMI-DETACHED | 3 ⊨ | 1 ≒ | 1 ⊟

This fantastically presented semi-detached property enjoys a prime position within a quiet residential development just off the Ballygowan Road in Southeast Belfast.

# KEY FEATURES

- Bright and Spacious Accommodation Throughout
- Open Plan Living Dining Room with Dual Aspect and Feature Electric Fireplace
- Modern Fitted Kitchen Leading to the Rear Garden
- Three Well Proportioned Bedrooms
- Luxurious Family Bathroom with White Suite and Separate Shower Cubicle
- Oil Fired Central Heating
- UPVC Double Glazing Throughout
- Fully Floored Roof Space, Excellent Storage
- Open Front Garden and Private Enclosed Rear Garden Ideal for Outdoor Entertaining and Children at Play
- Driveway with Ample Off Street Parking Leading to Integral Garage
- Broadband Speed Ultrafast
- Early Viewing Highly Recommended