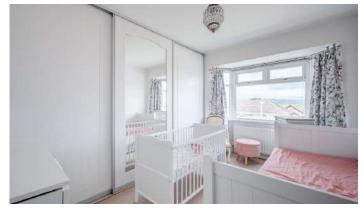

## First Floor

- Landing
- Bedroom One 13'5" x 9'8"
- Bedroom Two 11'7" x 11'1"
- Bedroom Three 8'2" x 7'4"
- Family Bathroom