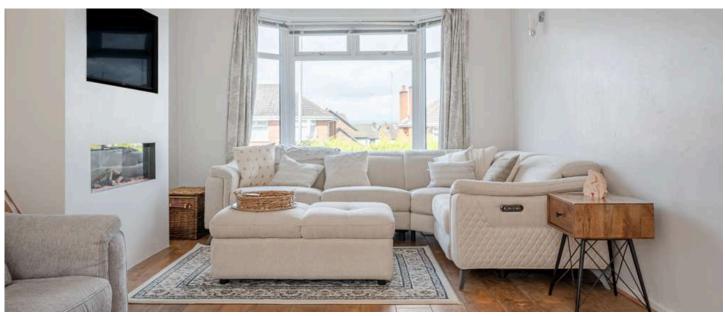

# Ground Floor

- Reception Hall
- Kitchen 12" x 8'2"
- Living/Dining Room 24'7" x 12'