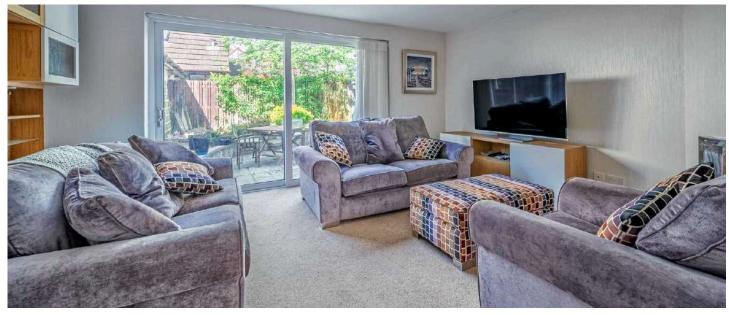

#### Ground Floor

- Reception Hall
- Lounge 16'3" x 13'
- Kitchen 12'9" x 9'9"
- Additional Living/Dining Room/Bedroom 18'1" x 9'8"
- Utility 12'2" x 9'8"
- Shower Room