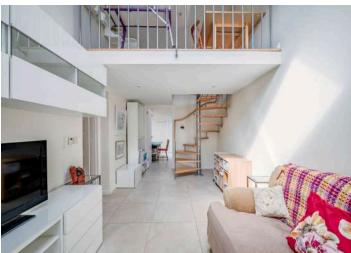

#### First Floor

- Mezzanine Balcony
- Landing
- Shower Room
- Bedroom One 12'9" x 9'9"
- Bedroom Two 13' x 9'9"
- Bedroom Three 9'10" x 6'6"