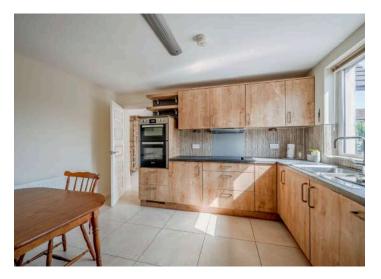

#### Ground Floor

- Reception Hall
- Lounge 16'3" x 13'
- Kitchen 12'9" x 9'9"
- Additional Living/Dining Room/Bedroom 18'1" x 9'8"
- Utility 12'2" x 9'8"
- Shower Room