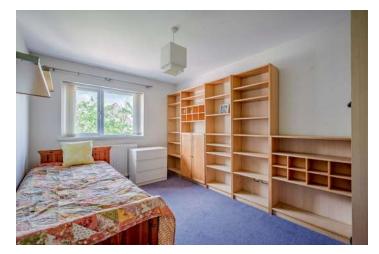

#### Ground Floor

- Reception Hall
- Lounge 16'3" x 13'
- Kitchen 12'9" x 9'9"
- Additional Living/Dining Room/Bedroom 18'1" x 9'8"
- Utility 12'2" x 9'8"
- Shower Room

#### First Floor

- Mezzanine Balcony
- Landing
- Shower Room
- Bedroom One 12'9" x 9'9"
- Bedroom Two 13' x 9'9"
- Bedroom Three 9'10" x 6'6"