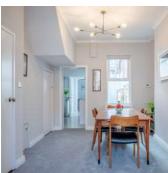

#### Ground Floor

- Reception Hall
- Lounge 16'3" x 13'
- Kitchen 12'9" x 9'9"
- Additional Living/Dining Room/Bedroom 18'1" x 9'8"
- Utility 12'2" x 9'8"
- Shower Room