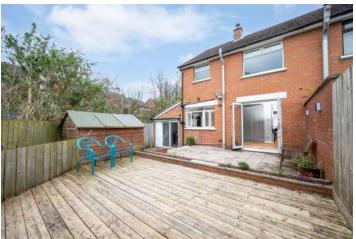

#### Outside

- Enclosed Front Garden Part Laid in Lawns
- Tarmac Driveway
- Private Rear Garden, Part Decked, Part Patioed
- Integral Garage 21'11" x 8'1"