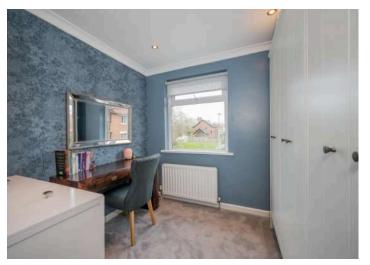

#### Ground Floor

- Elevated Covered Entrance
  Porch
- Spacious Reception Hall
- Living Room 12'1" x 12'
- Kitchen/Diner 18'1" x 9'1"

- First Floor
- Landing
- Roof Space
- Bathroom
- Bedroom Three 8'1" x 8'
- Bedroom One 12' x 12'
- Bedroom Two 12' x 9'1"