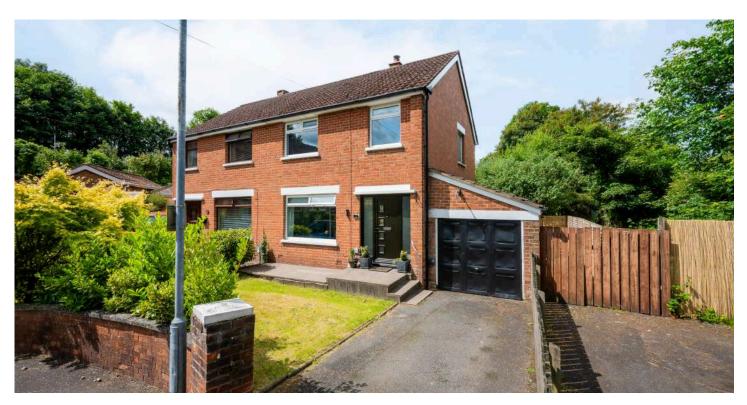

# 2 ABBEY PARK

Belfast, BT5 7HQ

Offers around £245,000

JOHNMINNIS.CO.UK 🛛 🖬 🖸 🖉 🕹

### SEMI-DETACHED | 3 🛏 | 1 😓 | 2 🖼

We are delighted to bring to the market this recently refurbished and attractive red brick, three bedroom semi-detached property.

## KEY FEATURES

- Deceptively Spacious Three Bedroom Semi Detached Property Located Between the Kings Road and Upper Newtownards Road
- Within Close Proximity to Many Local Amenities Such as King's Square, Comber Greenway, Stormont Parliament Buildings, Belfast City Airport and Ballyhackamore Village
- Positioned at the Bottom of a Quiet Cul De Sac in a Popular Residential Location
- Renovated And Rewired Throughout by the Current Owners
  with No Expense Spared
- Excellent Reception Hall with Engineered Wooden Floors
- Large and Bright Living Room with Feature Woodburning Stove
- Open Plan Kitchen Diner with Bespoke Fitted Kitchen, Quartz Stone Worktops and Ample Space for Casual Dining
- Modern Fully Fitted Family Bathroom with White Suite
- Three Well Proportioned Bedrooms
- Part Floored Roof Space with Light
- Integral Garage with Separate Utility Area
- Gas Fired Central Heating and UPVC Double Glazing
  Throughout
- Private Off Street Parking for Two to Three Cars
- Enclosed Easily Maintained Private Rear Garden with Southerly Aspect and Potential to Extend