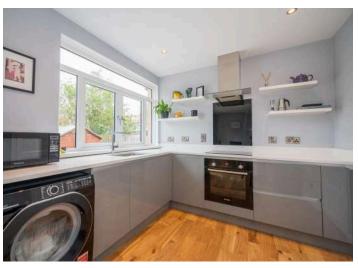

## KEY FEATURES

- Deceptively Spacious Three Bedroom Semi Detached Property Located Between the Kings Road and Upper Newtownards Road
- Within Close Proximity to Many Local Amenities Such as King's Square, Comber Greenway, Stormont Parliament Buildings, Belfast City Airport and Ballyhackamore Village
- Positioned at the Bottom of a Quiet Cul De Sac in a Popular Residential Location
- Renovated And Rewired Throughout by the Current Owners
  with No Expense Spared
- Excellent Reception Hall with Engineered Wooden Floors
- Large and Bright Living Room with Feature Woodburning Stove
- Open Plan Kitchen Diner with Bespoke Fitted Kitchen, Quartz Stone Worktops and Ample Space for Casual Dining
- Modern Fully Fitted Family Bathroom with White Suite
- Three Well Proportioned Bedrooms
- Part Floored Roof Space with Light
- Integral Garage with Separate Utility Area
- Gas Fired Central Heating and UPVC Double Glazing
  Throughout
- Private Off Street Parking for Two to Three Cars
- Enclosed Easily Maintained Private Rear Garden with Southerly Aspect and Potential to Extend

#### Ground Floor

- Elevated Covered Entrance
  Porch
- Spacious Reception Hall
- Living Room 12'1" x 12'
- Kitchen/Diner 18'1" x 9'1"

- First Floor
- Landing
- Roof Space
- Bathroom
- Bedroom Three 8'1" x 8'
- Bedroom One 12' x 12'
- Bedroom Two 12' x 9'1"