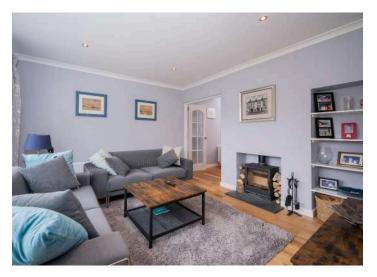

## KEY FEATURES

- Deceptively Spacious Three Bedroom Semi Detached Property Located Between the Kings Road and Upper Newtownards Road
- Within Close Proximity to Many Local Amenities Such as King's Square, Comber Greenway, Stormont Parliament Buildings, Belfast City Airport and Ballyhackamore Village
- Positioned at the Bottom of a Quiet Cul De Sac in a Popular Residential Location
- Renovated And Rewired Throughout by the Current Owners
  with No Expense Spared
- Excellent Reception Hall with Engineered Wooden Floors
- Large and Bright Living Room with Feature Woodburning Stove
- Open Plan Kitchen Diner with Bespoke Fitted Kitchen, Quartz Stone Worktops and Ample Space for Casual Dining
- Modern Fully Fitted Family Bathroom with White Suite
- Three Well Proportioned Bedrooms
- Part Floored Roof Space with Light
- Integral Garage with Separate Utility Area
- Gas Fired Central Heating and UPVC Double Glazing
  Throughout
- Private Off Street Parking for Two to Three Cars
- Enclosed Easily Maintained Private Rear Garden with Southerly Aspect and Potential to Extend

#### Ground Floor

- Elevated Covered Entrance
  Porch
- Spacious Reception Hall
- Living Room 12'1" x 12'
- Kitchen/Diner 18'1" x 9'1"

- First Floor
- Landing
- Roof Space
- Bathroom
- Bedroom Three 8'1" x 8'
- Bedroom One 12' x 12'
- Bedroom Two 12' x 9'1"