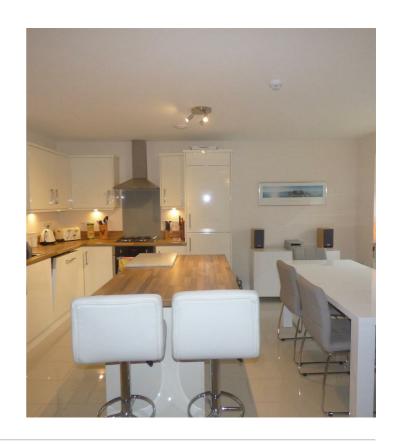

### Add text here

- Two Bedroom Modern Apartment
- Convenient Location Close to Local Amenities
- Lift Access
- Open Plan Kitchen Dining Living Room
- Contemporary Bathroom with White Suite
- Two Bedrooms
- Master Bedroom With Ensuite Shower Room
- Secure, Gated Residents Parking
- Gas Fired Central Heating
- Fully Furnished