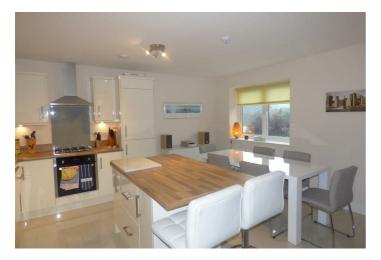

### Add text here

- Two Bedroom Modern Apartment
- Convenient Location Close to Local Amenities
- Lift Access
- Open Plan Kitchen Dining Living Room
- Contemporary Bathroom with White Suite
- Two Bedrooms
- Master Bedroom With Ensuite Shower Room
- Secure, Gated Residents Parking
- Gas Fired Central Heating
- Fully Furnished