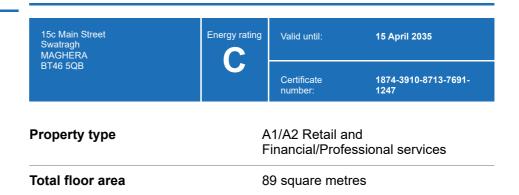

## **Energy rating and score**

This property's energy rating is C.

Properties get a rating from A+ (best) to G (worst) and a score.

The better the rating and score, the lower your property's carbon emissions are likely to be.