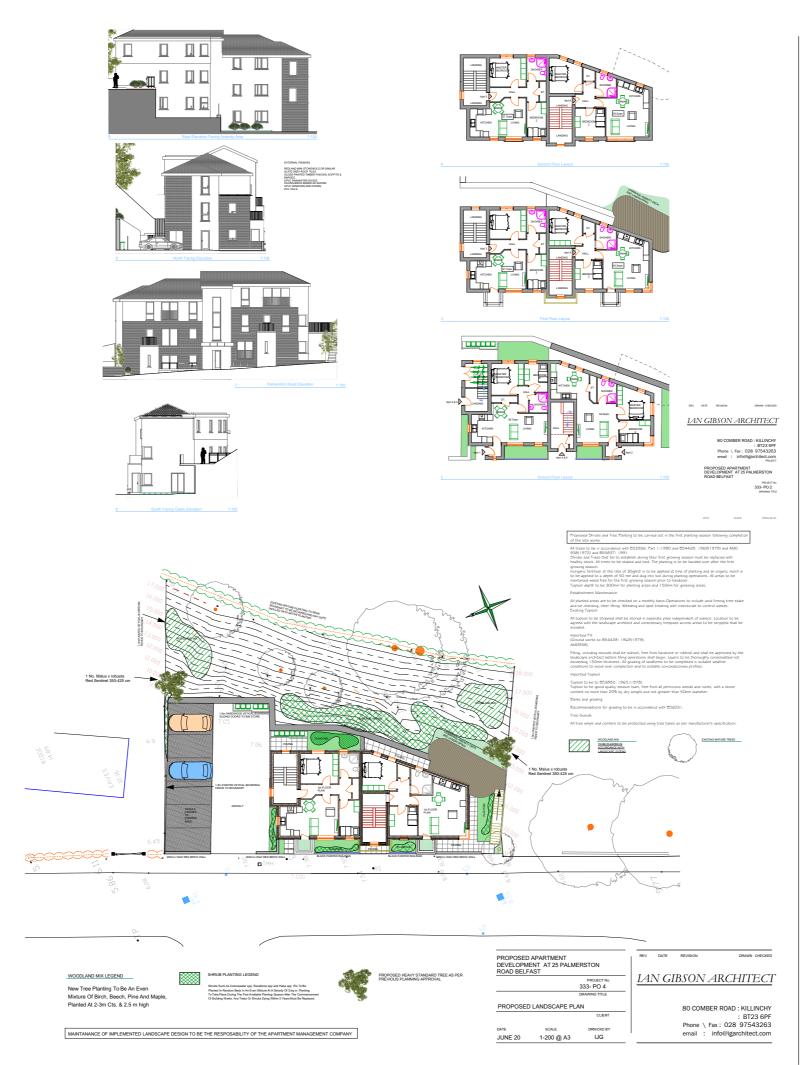

## The facts you need to know...

Apartment development site with full planning permission granted for 6 units

Design by Ian Gibson Architects

Planning approval LA04/2020/1798/F

Services have been brought to the site for connection including Main Sewer, Water, Telecoms and Electric

Each apartment benefits from having two bedrooms

Perfectly located to Belmont Village

Private parking for each apartment

The apartments range in size from 660 sqft to 715 sqft

Belfast City Centre is 3 miles from the site and The George Best City Airport is 2 miles away