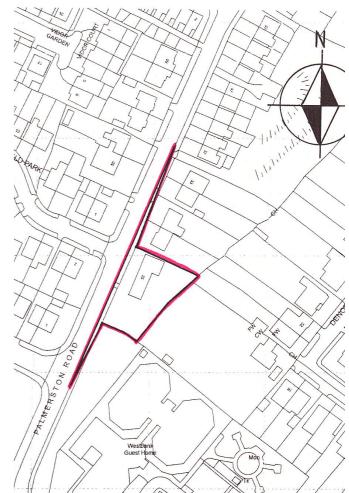

Belmont village, Connswater Shopping Complex, The George Best City Airport and links to Belfast City Centre are all on the doorstep."

Each apartment benefits from having two bedrooms

Perfectly located to Belmont Village

Private parking for each apartment

The apartments range in size from 660 sqft to 715 sqft

Belfast City Centre is 3 miles from the site and The George Best City Airport is 2 miles away