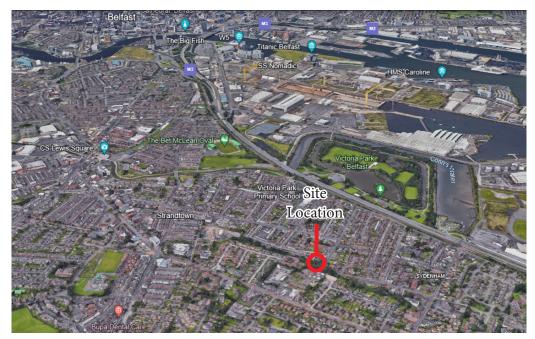

Belmont village, Connswater Shopping Complex, The George Best City Airport and links to Belfast City Centre are all on the doorstep."

Each apartment benefits from having two bedrooms

Perfectly located to Belmont Village

Private parking for each apartment

The apartments range in size from 660 sqft to 715 sqft

Belfast City Centre is 3 miles from the site and The George Best City Airport is 2 miles away