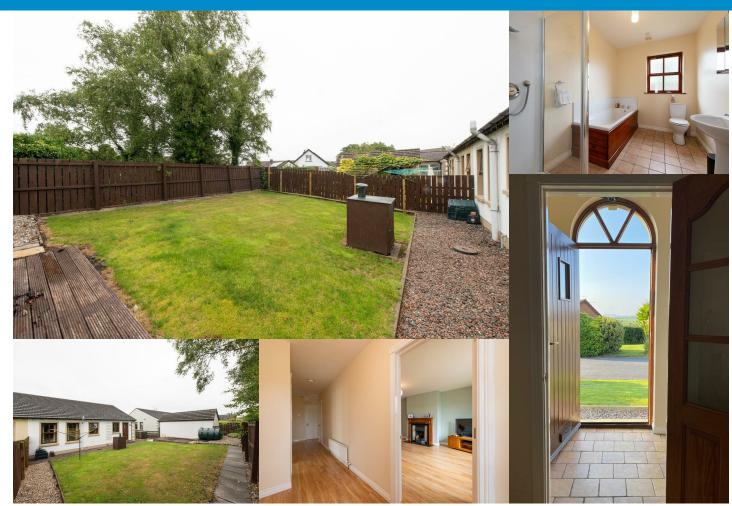

### 24 Castle Wood

Dromore, BT25 1FD

As you enter, you are welcomed by a spacious lounge that provides a warm and inviting atmosphere, perfect for relaxation or entertaining guests. The fitted kitchen, complete with a dining area, is designed for both functionality and style, allowing for enjoyable family meals and gatherings.

One of the standout features of this property is the fully enclosed rear garden, providing a private outdoor space for gardening enthusiasts to thrive, or simply for enjoying the fresh air.

This beautiful bungalow in Castle Wood is not just a house; it is a home that offers a peaceful lifestyle in a friendly community. With its thoughtful layout and desirable features, it presents an excellent opportunity for anyone looking to settle in this lovely part of Dromore.

#### **ACCOMODATION**

Porch leading to entrance hallway with wooden flooring, through to lounge with open fire and dual aspect windows. Open plan kitchen/dining area with a range of high and low levels units with recess for appliances and back door leading to rear garden. Bathroom with separate shower cubicle and three bedrooms, with bedroom one benefiting from built in wardrobes.

#### OUISIDE

Easily maintained front garden, with a beautiful view of the Mourne Mountains. Driveway to the side of the house, providing off road parking with room for two cars. Fully enclosed rear garden with grass area and stone paving.