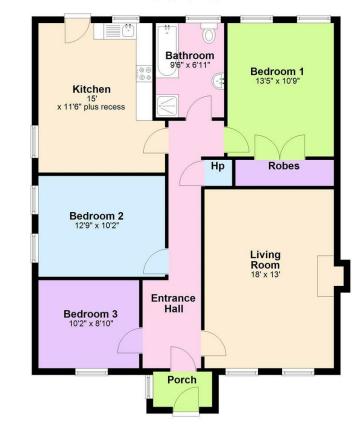

#### **ACCOMODATION**

Porch leading to entrance hallway with wooden flooring, through to lounge with open fire and dual aspect windows. Open plan kitchen/dining area with a range of high and low levels units with recess for appliances and back door leading to rear garden. Bathroom with separate shower cubicle and three bedrooms, with bedroom one benefiting from built in wardrobes.

#### **Ground Floor**

24 Castlewood, Dromore