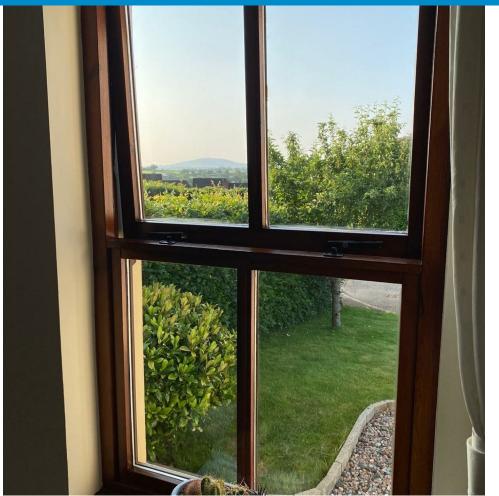

### 24 Castle Wood

Dromore, BT25 1FD

As you enter, you are welcomed by a spacious lounge that provides a warm and inviting atmosphere, perfect for relaxation or entertaining guests. The fitted kitchen, complete with a dining area, is designed for both functionality and style, allowing for enjoyable family meals and gatherings.

#### **ACCOMODATION**

Porch leading to entrance hallway with wooden flooring, through to lounge with open fire and dual aspect windows. Open plan kitchen/dining area with a range of high and low levels units with recess for appliances and back door leading to rear garden. Bathroom with separate shower cubicle and three bedrooms, with bedroom one benefiting from built in wardrobes.

#### OUISIDE

Easily maintained front garden, with a beautiful view of the Mourne Mountains. Driveway to the side of the house, providing off road parking with room for two cars. Fully enclosed rear garden with grass area and stone paving.