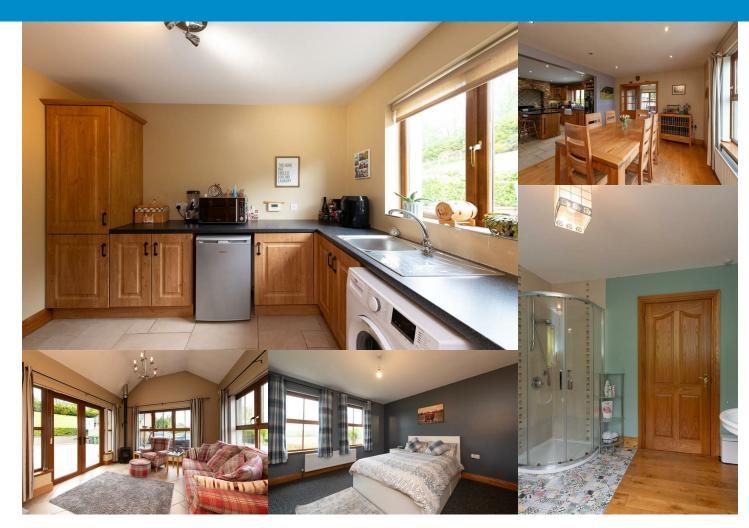

## **GROUND FLOOR**

Stunning tiled entrance porch leading into hallway with hardwood flooring & striking solid Oak open tread staircase. Living room again with wood flooring, open fire with Oak Mantel and dual aspect windows. Quality fitted Kitchen with space for range cooker with brick extractor overhead, Belfast Sink with space for American style fridge freezer, centre island to include breakfast bar with fully tiled floor & recessed lighting throughout. Separate utility area with tiled flooring & space for appliances with access to ground floor W.C via rear hallway. Kitchen open plan to Dining area with hard wood flooring, recessed lighting & double French doors leading into perfectly placed Sun Room. The Sun Room has tiled flooring with raised ceilings & fitted with wood burning stove. Bedroom four and Five on the ground floor, both with built in wardrobes and carpet laid. Family Bathroom with part tiled walls, wood flooring and comprising corner bath, corner shower cubicle, wash hand basin and W.C.

### FIRST FLOOR

Gallery landing with carpet laid, three built in closet spaces with three first floor bedrooms, all with skylight windows fitted and carpet laid. Shower room with wood flooring to include tiled shower cubicle, wash hand basin and W.C. Ample eave storage throughout the first floor also.