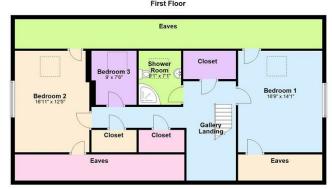

### FIRST FLOOR

Gallery landing with carpet laid, three built in closet spaces with three first floor bedrooms, all with skylight windows fitted and carpet laid. Shower room with wood flooring to include tiled shower cubicle, wash hand basin and W.C. Ample eave storage throughout the first floor also.