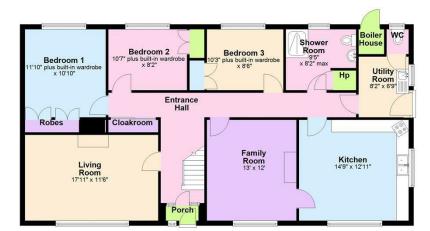

## Accommodation

The bungalow comprises, bright spacious entrance hallway with front aspect living room and family room offering undisturbed views over the countryside. Open plan/kitchen dining area, the kitchen offers a range of high and low level units with integrated hob and oven, utility room with separate WC and external door to the side of the property. Leading back into the hallway you have a shower room with linen closet, three sizable bedrooms all with built in storage and a wooden staircase to the first floor that offers attic storage and a separate floored area with Velux window.

#### Ground Floor