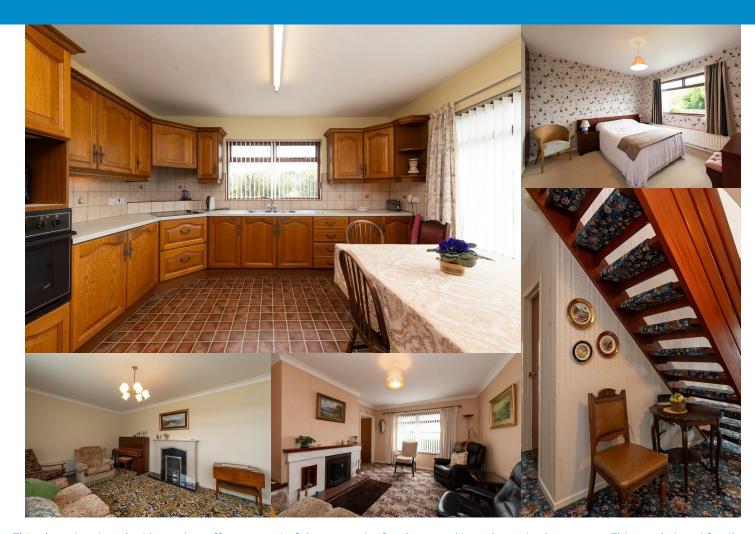

## Accommodation

The bungalow comprises, bright spacious entrance hallway with front aspect living room and family room offering undisturbed views over the countryside. Open plan/kitchen dining area, the kitchen offers a range of high and low level units with integrated hob and oven, utility room with separate WC and external door to the side of the property. Leading back into the hallway you have a shower room with linen closet, three sizable bedrooms all with built in storage and a wooden staircase to the first floor that offers attic storage and a separate floored area with Velux window.

#### Ground Floor

### First Floor

34 Ballylone Road, Ballynahinch