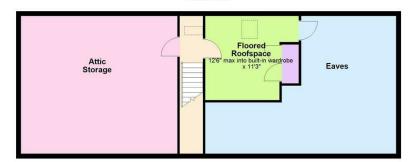

## Accommodation

The bungalow comprises, bright spacious entrance hallway with front aspect living room and family room offering undisturbed views over the countryside. Open plan/kitchen dining area, the kitchen offers a range of high and low level units with integrated hob and oven, utility room with separate WC and external door to the side of the property. Leading back into the hallway you have a shower room with linen closet, three sizable bedrooms all with built in storage and a wooden staircase to the first floor that offers attic storage and a separate floored area with Velux window.

### First Floor

34 Ballylone Road, Ballynahinch