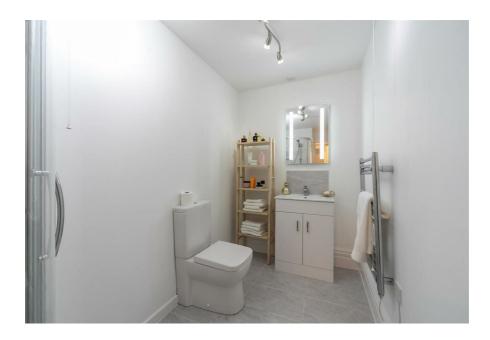

#### Shower Room

12'0" x 5'0"

Modern suite with tiled flooring, enclosed shower cubicle with electric shower, vanity unit, illuminated mirror, WC and hot-press with shelving.