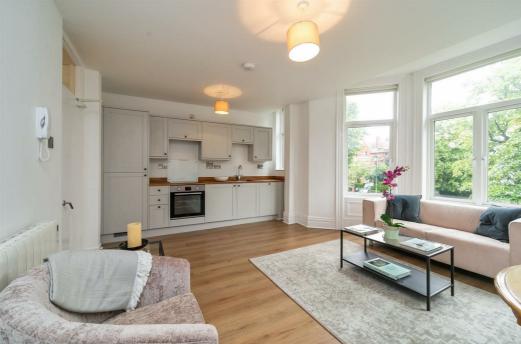

Apt 4, 41 Adelaide Park Belfast BT9 6FY

LONGSTAND

Asking Price: £249,950

1

EPC

Apartment 4 is a middle floor, two bedroom apartment presented in walk-in condition that seamlessly blends contemporary feel with period charm. The recently renovated, open-plan living/kitchen/dining space is both bright and spacious with bay window, 2.5m ceiling heights and kitchen with solid wood worktop. The two bedrooms both easily fit double beds and desks to allow for hybrid working. The large shower room is contemporary with electric shower, vanity unit and illuminated mirror.

# Living/Kitchen/Dining

19'1" x 15'5" into bay

Bright, open-plan space with 2.5m ceiling heights, timber effect flooring, intercom and period features to include bay window. The contemporary kitchen with solid wood worktops is fully integrated to include fridge freezer, dishwasher, washing machine and oven with four ring hob.