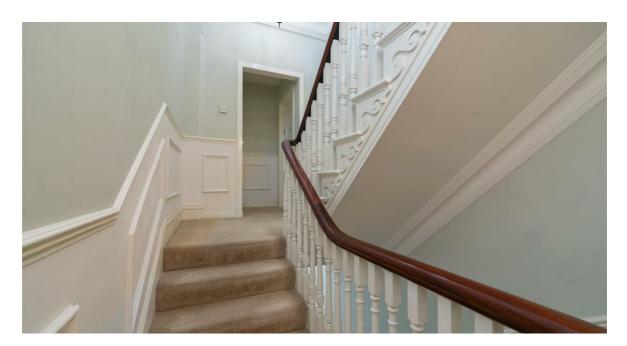

# Living/Kitchen/Dining

19'1" x 15'5" into bay

Bright, open-plan space with 2.5m ceiling heights, timber effect flooring, intercom and period features to include bay window. The contemporary kitchen with solid wood worktops is fully integrated to include fridge freezer, dishwasher, washing machine and oven with four ring hob.