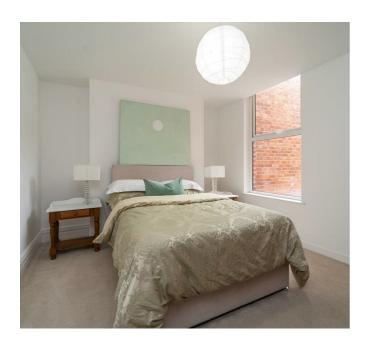

## Bedroom 1

13'0" x 10'7"

Double bedroom with 2.5m ceiling heights and carpeted flooring.