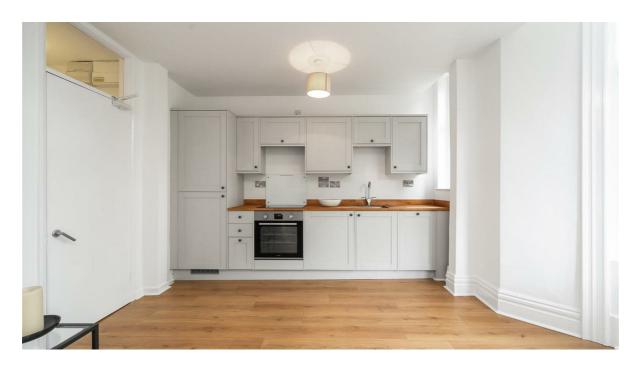

# Living/Kitchen/Dining

19'1" x 15'5" into bay

Bright, open-plan space with 2.5m ceiling heights, timber effect flooring, intercom and period features to include bay window. The contemporary kitchen with solid wood worktops is fully integrated to include fridge freezer, dishwasher, washing machine and oven with four ring hob.