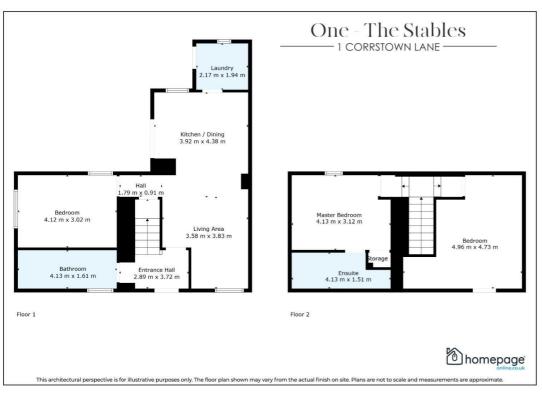

## Viewing

Please contact our Homepage Estate Agents Office on 028 7187 6261

if you wish to arrange a viewing appointment for this property orrequire further information.

- \*\* COMING SOON REGISTER
  INTEREST \*\*
- THREE SPACIOUS BEDROOMS
- OPEN-PLAN LIVING AREA
- STUNNING INTERNAL FINISHES
- TWO BATHROOMS
- PRIVATE GARDEN SPACE
- OUTDOOR SEATING AREA & HOT TUB
- MINUTES FROM PORTRUSH
- RARE COASTAL OPPORTUNITY