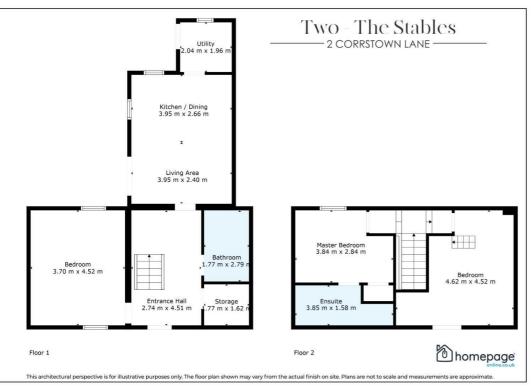

## Viewing

Please contact our Homepage Estate Agents Office on 028 7187 6261

if you wish to arrange a viewing appointment for this property orrequire further information.

- \*\* COMING SOON REGISTER
  INTEREST \*\*
- -
- THREE SPACIOUS BEDROOMS
- OPEN-PLAN LIVING AREA
- STUNNING INTERNAL FINISHES
- TWO BATHROOMS
- PRIVATE GARDEN SPACE
- OUTDOOR SEATING AREA & HOT TUB
- MINUTES FROM PORTRUSH
- RARE COASTAL OPPORTUNITY