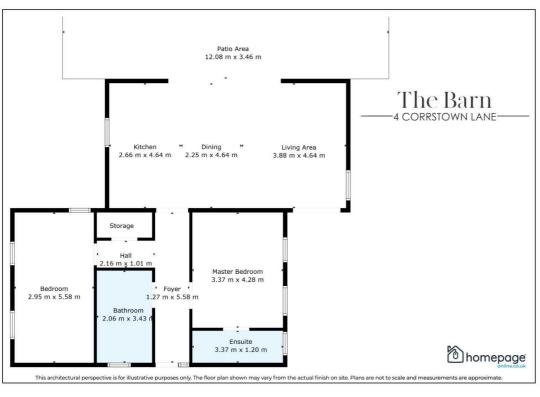

## Viewing

Please contact our Homepage Estate Agents Office on 028

if you wish to arrange a viewing appointment for this property orrequire further information.

- \*\* COMING SOON REGISTER
  INTEREST \*\*
- DETACHED TWO-BEDROOM
  BUNGALOW
- OPEN PLAN KITCHEN / DINING /
  LIVING
- STUNNING INTERNAL FINISHES
- TWO BATHROOMS
- LARGE PRIVATE GARDEN SPACE
- OUTDOOR SEATING AREA & HOT TUB
- MINUTES FROM PORTRUSH
- RARE COASTAL OPPORTUNITY