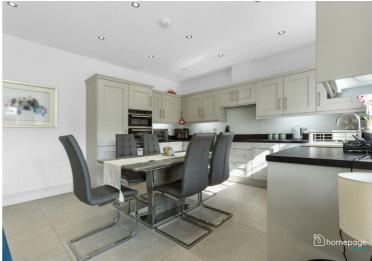

## 20 Clooney Mews Ballykelly, BT49 9FD

4

2

A beautiful detached 2 storey home with enclosed rear garden, tarmac driveway, paved patio area, all with spacious living accommodation.

Perfectly suited to family life, this property offers off street parking and secure enclosed rear garden with countryside views overlooking Lough Foyle.

This 4 Bedroom detached home extends to 1,560 sq ft, offering spacious living accommodation with feature Sunroom and suburb internal finishes.

Ideally situated just 3 miles from Limavady on the Main A2 road between Derry / Londonderry and Coleraine.

- 1,560 Sq Ft
- 4 Bedroom Detached
- Feature Sunroom
- Full Turnkey Finish
- Off Street Parking
- Private Enclosed Garden
- Modern Family Home
- Sought After Location