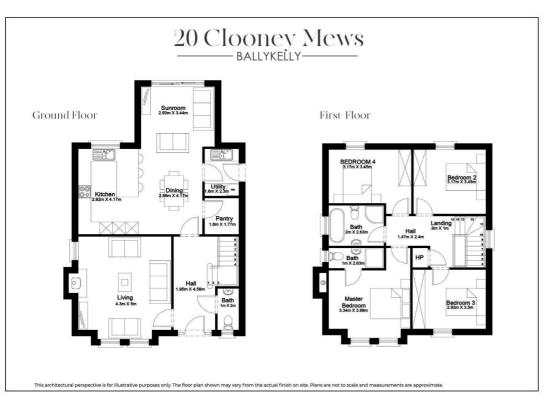

This 4 Bedroom detached home extends to 1,560 sq ft, offering spacious living accommodation with feature Sunroom and suburb internal finishes.

Ideally situated just 3 miles from Limavady on the Main A2 road between Derry / Londonderry and Coleraine.

- 1,560 Sq Ft
- 4 Bedroom Detached
- Feature Sunroom
- Full Turnkey Finish
- Off Street Parking
- Private Enclosed Garden
- Modern Family Home
- Sought After Location