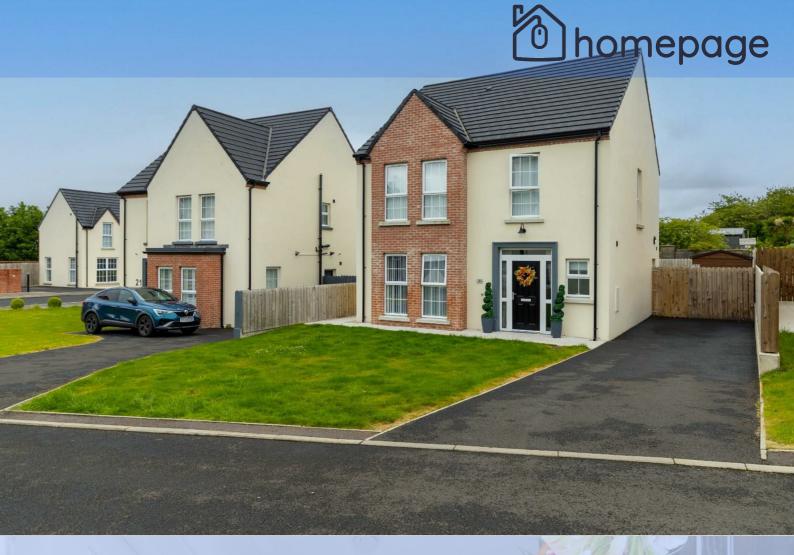

## 20 Clooney Mews Ballykelly, BT49 9FD

4

2

A beautiful detached 2 storey home with enclosed rear garden, tarmac driveway, paved patio area, all with spacious living accommodation.

Perfectly suited to family life, this property offers off street parking and secure enclosed rear garden with countryside views overlooking Lough Foyle.

This 4 Bedroom detached home extends to 1,560 sq ft, offering spacious living accommodation with feature Sunroom and suburb internal finishes.

Ideally situated just 3 miles from Limavady on the Main A2 road between Derry / Londonderry and Coleraine.

- 1,560 Sq Ft
- 4 Bedroom Detached
- Feature Sunroom
- Full Turnkey Finish
- Off Street Parking
- Private Enclosed Garden
- Modern Family Home
- Sought After Location