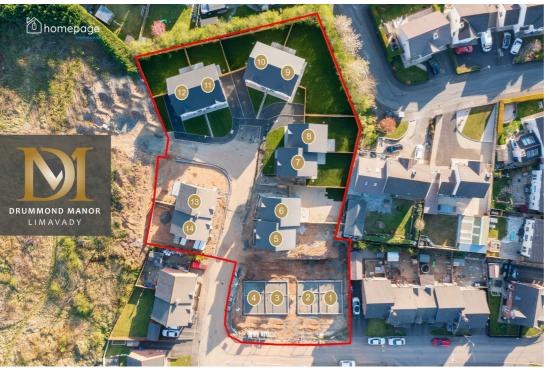

## **House Type A Drummond Manor** Limavady, BT49 0UQ

Drummond Manor is an Exciting New Development of 14 Modern Luxury Homes.

A choice of beautiful 3 bedroom semi-detached homes with enclosed rear gardens, tarmac driveways, paved patio areas, and luxury turnkey finishes all with spacious living accommodation.