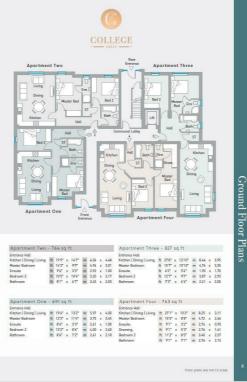

- STUNNING NEW APARTMENTS
- 2 BEDROOMS
- 2 BATHROOMS
- OPEN PLAN LIVING
- DESIGNER TURN KEY
- **FINISHES**
- PRIVATE PARKING
- SOUGHT AFTER LOCATION