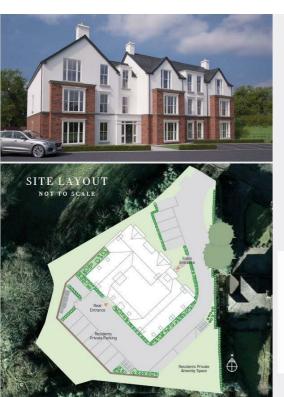

## College Green Castlerock Road Coleraine, BT51 3JY

2

2

College Green, Castlerock Road offers 12 modern new apartments, with designer turnkey finishes, in one of Coleraine's most sought after residential locations.

Designed with you in mind, feature height glazing, generous proportions and meticulous design mean these apartments are light filled, spacious and airy – the perfect place to unwind.

On your doorstep, a highly sought after location on the North Coast, College Green, on the Castlerock Road offers easy access to Coleraine town centre and its excellent range of shopping and local amenities. For golfers, the renowned links courses at Portstewart, Castlerock and Portrush are some of the best in the world. Coleraine Rugby Club, Coleraine Football Club and the local leisure centre are within a 3 mile radius.