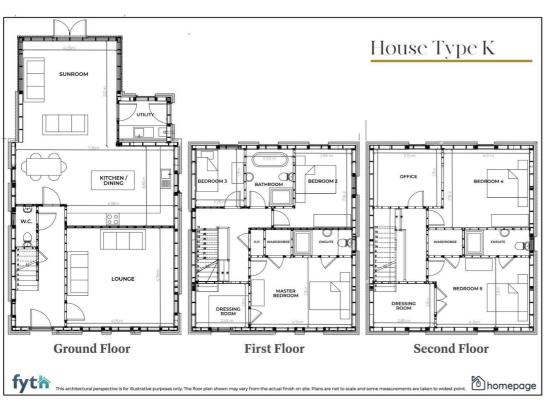

Type K is a versitile family home with 2 large recption rooms, 5 bedrooms (2 with ensuite), dressing rooms, walk -in-wardrobes and a home office.

Cumber View offers the very best of suburban living, being just minutes away from local amenities and leisure facilities. This modern development is a 15min commute from Derry/Londonderry making it the ideal choice for your new home.

## **No Price**

Viewing

Please contact our Homepage NI Office on 08000465102 ITST FLOOT if you wish to arrange a viewing appointment for this property orrequire further information.

**Second Floor** 

These particulars, whilst believed to be accurate are set out as a general outline only for guidance and do not constitute any part of an offer or contract. Intending purchasers should not rely on them as statements of representation of fact, but must satisfy themselves by inspection or otherwise as to their accuracy. No person in this firms employment has the authority to make or give any representation or warranty in respect of the property.