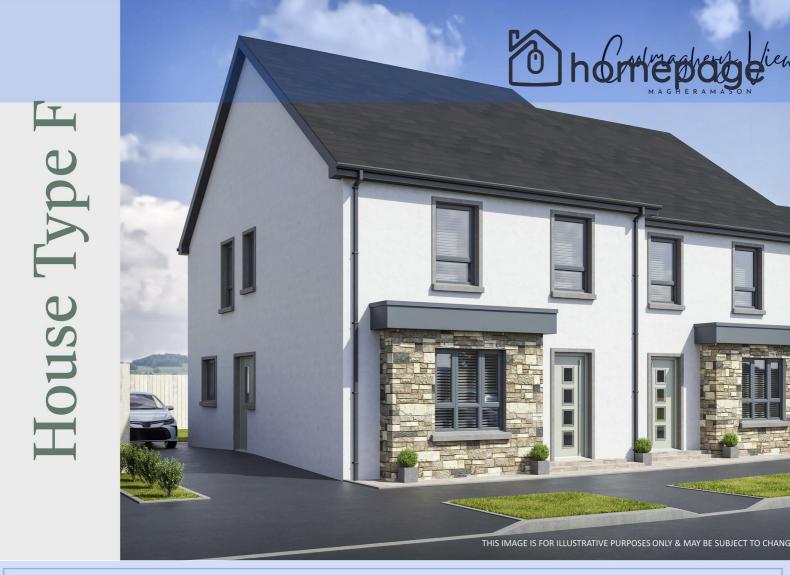

## Type F Coolmaghery View LOOR AREA Circa 1,250 sq ft Magheramason, BT47 2QG

Coolmaghery View is a new housing development located in Magheramason, on the outskirts of the City. This development offers a range of contemporary homes designed to blend modern living with a picturesque rural setting.

The homes in Coolmaghery View include townhouses, semi-detached, and detached houses, all built to high standards with modern finishes and features. Residents will benefit from the development's proximity to the City, providing easy access to the city's amenities, including shops, restaurants, and schools. Additionally, the location is convenient for commuting to nearby areas such as Strabane, making it an attractive option for families and professionals alike.

Each home in Coolmaghery View comes with premium fittings, such as modern kitchens with integrated appliances, quality fireplaces, and fully fitted bathrooms. The development also includes landscaped gardens, tarmac driveways, and high fencing for added privacy and security