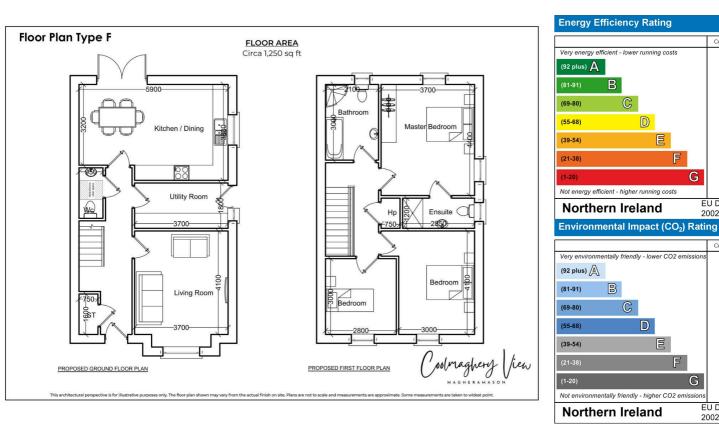

## Type F Coolmaghery View LOOR AREA Circa 1,250 sq ft Magheramason, BT47 2QG

Coolmaghery View is a new housing development located in Magheramason, on the outskirts of the City. This development offers a range of contemporary homes designed to blend modern living with a picturesque rural setting.

Homepage Estate Agents Tel: 08000465102 | Email: info@clickhomepage.online www.clickhomepage.online

Current

EU Directive 2002/91/EC

EU Directive 2002/91/EC

Current Potential

Poten