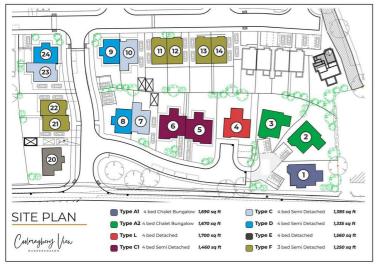

## Type F Coolmaghery View LOOR AREA Circa 1,250 sq ft Magheramason, BT47 2QG

Coolmaghery View is a new housing development located in Magheramason, on the outskirts of the City. This development offers a range of contemporary homes designed to blend modern living with a picturesque rural setting.

The homes in Coolmaghery View include townhouses, semi-detached, and detached houses, all built to high standards with modern finishes and features. Residents will benefit from the development's proximity to the City, providing easy access to the city's amenities, including shops, restaurants, and schools. Additionally, the location is convenient for commuting to nearby areas such as Strabane, making it an attractive option for families and professionals alike.

Each home in Coolmaghery View comes with premium fittings, such as modern kitchens with integrated appliances, quality fireplaces, and fully fitted bathrooms. The development also includes landscaped gardens, tarmac driveways, and high fencing for added privacy and security