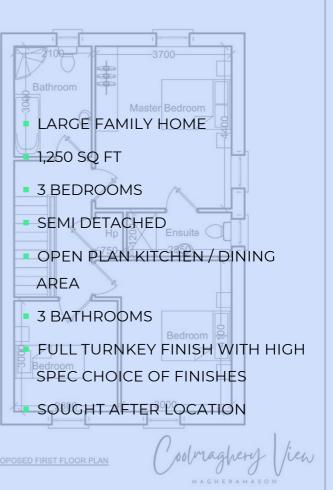

## Type F Coolmaghery View LOOR AREA Circa 1,250 sq ft Magheramason, BT47 2QG

Coolmaghery View is a new housing development located in Magheramason, on the outskirts of the City. This development offers a range of contemporary homes designed to blend modern living with a picturesque rural setting.

Each home in Coolmaghery View comes with premium fittings, such as modern kitchens with integrated appliances, quality fireplaces, and fully fitted bathrooms. The development also includes landscaped gardens, tarmac driveways, and high fencing for added privacy and security