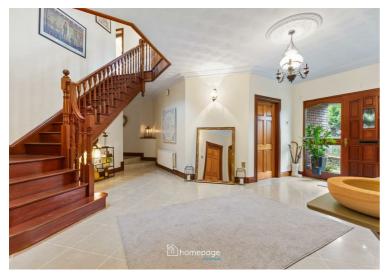

This detached family home is set on a large private site providing a bright and spacious layout across this modern internal design.

Extending to circa 3,075 sq ft, this deceptively spacious property is presented in very high standard throughout, and the expansive layout benefits from a beautiful country style kitchen, sun room, large utility area, 2 double bedrooms, family bathroom and an additional bedroom / generous home office on the ground floor.

The first floor layout includes a feature landing, large master suite with walk in wardrobe and ensuite, and 2 further generous bedrooms with a shower room.

Externally the property benefits from a superb site laid out in lawns and shrubbery, enclosed by mature hedgerows, trees and decorative stone wall. There is ample parking to the front and side leading to the detached garage. There is a large paved patio area to the rear leading from the sun room.