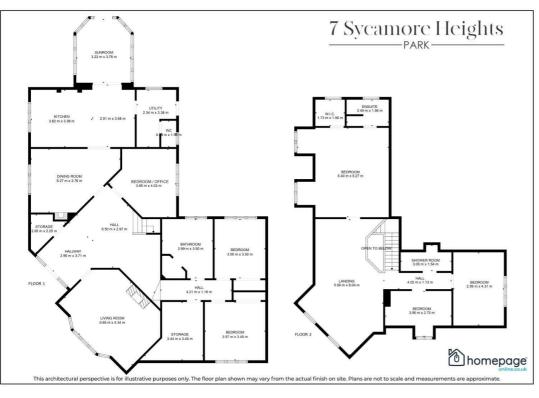

This detached family home is set on a large private site providing a bright and spacious layout across this modern internal design.

Extending to circa 3,075 sq ft, this deceptively spacious property is presented in very high standard throughout, and the expansive layout benefits from a beautiful country style kitchen, sun room, large utility area, 2 double bedrooms, family bathroom and an additional bedroom / generous home office on the ground floor.

The first floor layout includes a feature landing, large master suite with walk in wardrobe and ensuite, and 2 further generous bedrooms with a shower room.

Externally the property benefits from a superb site laid out in lawns and shrubbery, enclosed by mature hedgerows, trees and decorative stone wall. There is ample parking to the front and side leading to the detached garage. There is a large paved patio area to the rear leading from the sun room.