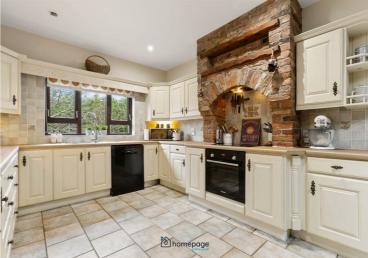

This detached family home is set on a large private site providing a bright and spacious layout across this modern internal design.

Extending to circa 3,075 sq ft, this deceptively spacious property is presented in very high standard throughout, and the expansive layout benefits from a beautiful country style kitchen, sun room, large utility area, 2 double bedrooms, family bathroom and an additional bedroom / generous home office on the ground floor.