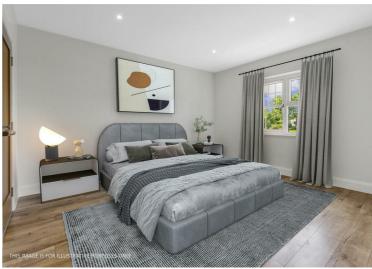

1. MASTER BEDROOM 3.6m x 4.1m

3.5m x 3.8m

2.4m x 2.8m

2.3m x 1.9m

(11'6" x 12'6")

(7°10° x 9'5°)

(7'4" x 6'0")

2. BEDROOM 2

3. BEDROOM 3

4. BATHROOM