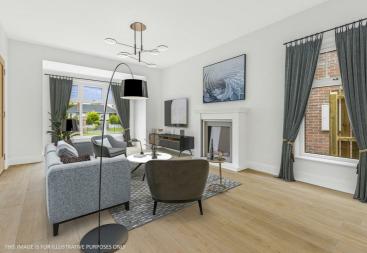

1. KITCHEN/DINING

2. LOUNGE

3. UTILITY

5.9m x 4.1m

5.9m x 3.7m

1.7m x 2.1m

(12'6" x 12'1")

(5'6" x 6'11")