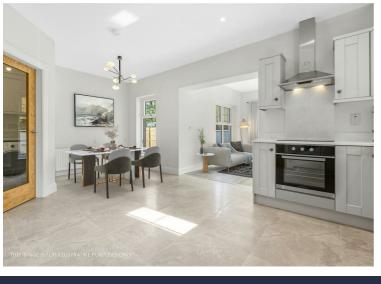

1. KITCHEN/DINING

2. LOUNGE

3. UTILITY

5.9m x 4.1m

5.9m x 3.7m

1.7m x 2.1m

(12'6" x 12'1")

(5'6" x 6'11")