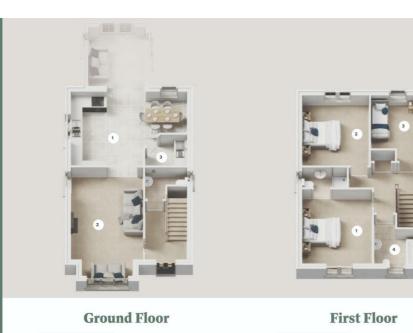

1. KITCHEN/DINING

2. LOUNGE

3. UTILITY

5.9m x 4.1m

5.9m x 3.7m

1.7m x 2.1m

(12'6" x 12'1")

(5'6" x 6'11")

1. MASTER BEDROOM 3.6m x 4.1m

3.5m x 3.8m

2.4m x 2.8m

2.3m x 1.9m

(11'6" x 12'6")

(7°10° x 9'5°)

(7'4" x 6'0")

2. BEDROOM 2

3. BEDROOM 3

4. BATHROOM