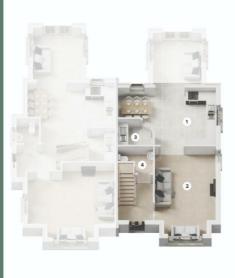

## **Ground Floor**

| 1. KITCHEN/DINING | 6.0m x 3.7m        | (19'6" x 12'2") |
|-------------------|--------------------|-----------------|
| 2. LOUNGE         | 5.7m x 3.7m        | (18'9" x 12'3") |
| 3. UTILITY        | $2.1m \times 1.7m$ | (6'11" x 5'6")  |
| 4. W.C            |                    |                 |

### **First Floor**

| 1. MASTER BEDROOM | 4.1m x 3.6m | (13'3" x 11'10") |  |
|-------------------|-------------|------------------|--|
| 2. ENSUITE        |             |                  |  |
| 3. BEDROOM 2      | 3.4m x 3.3m | (f1'3" x 10'8")  |  |
| 4. BEDROOM 3      | 3.2m x 2.4m | (9'10" x 7'11")  |  |
| 5 BATHROOM        | 2 8m v 2 2m | (0'2" × 7'4")    |  |