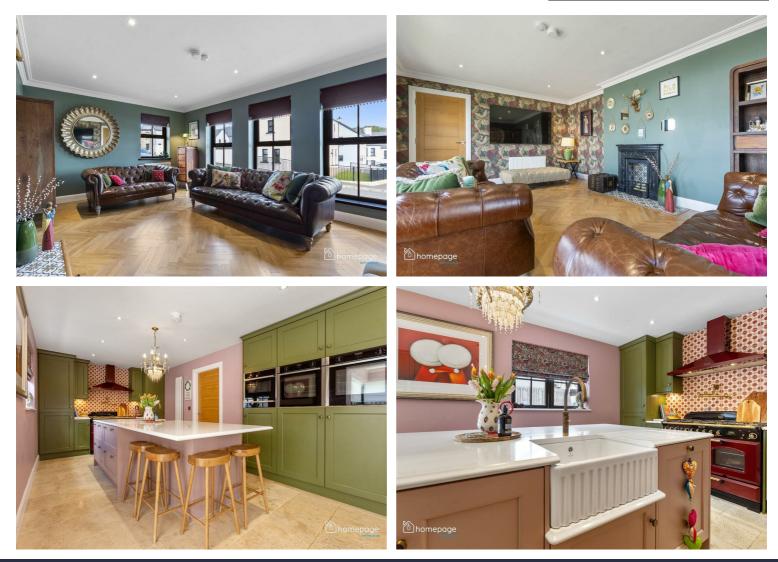

## 🚔 4 📛 3 🕮 2

Located in the popular Cumber View Development, Claudy village, this very well presented 4 bedroom detached property is a perfect family home.

This 4 Bedroom home has a wide range of high quality internal and external features such as off street parking, private rear garden, paved, front door lighting, stunning modern new kitchen, tiling and carpets throughout, solid wood internal doors, storage space, tv points in bedrooms and Cat5 internet points.

Offering excellent living accommodation, stunning internal finishes and outdoor space this property is sure to appeal to a wide range of buyers