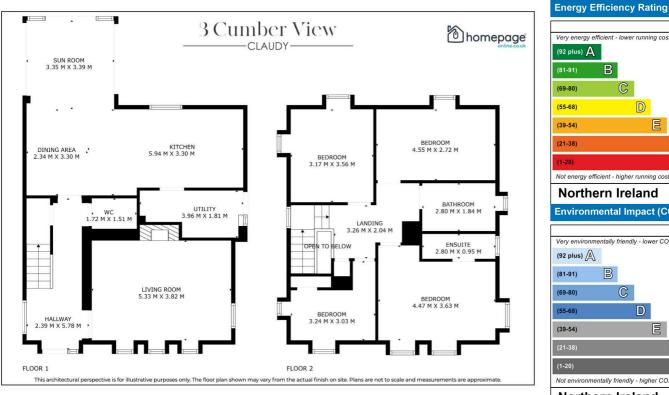

## 🚔 4 📛 3 🕮 2

Located in the popular Cumber View Development, Claudy village, this very well presented 4 bedroom detached property is a perfect family home.

This 4 Bedroom home has a wide range of high quality internal and external features such as off street parking, private rear garden, paved, front door lighting, stunning modern new kitchen, tiling and carpets throughout, solid wood internal doors, storage space, tv points in bedrooms and Cat5 internet points.

Offering excellent living accommodation, stunning internal finishes and outdoor space this property is sure to appeal to a wide range of buyers