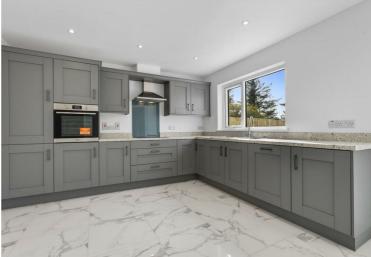

Each home in Coolmaghery View comes with premium fittings, such as modern kitchens with integrated appliances, quality fireplaces, and fully fitted bathrooms. The development also includes landscaped gardens, tarmac driveways, and high fencing for added privacy and security

- LARGE DETACHED FAMILY HOME
- CIRCA 1,690 SQ FT
- 4 BEDROOMS
- CHALET BUNGALOW STYLE
- OPEN PLAN KITCHEN / DINING AREA
- **DOWNSTAIRS ENSUITE BEDROOM**
- **3 BATHROOMS**
- **FULL TURNKEY FINISH WITH** HIGH SPEC CHOICE OF **FINISHES**