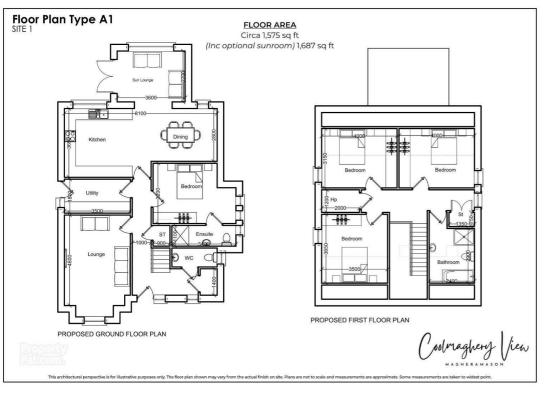

- LARGE DETACHED FAMILY HOME
- CIRCA 1,690 SQ FT
- 4 BEDROOMS
- CHALET BUNGALOW STYLE
- OPEN PLAN KITCHEN / DINING AREA
- **DOWNSTAIRS ENSUITE BEDROOM**
- **3 BATHROOMS**
- **FULL TURNKEY FINISH WITH** HIGH SPEC CHOICE OF **FINISHES**