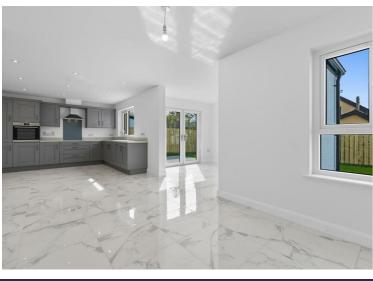

Each home in Coolmaghery View comes with premium fittings, such as modern kitchens with integrated appliances, quality fireplaces, and fully fitted bathrooms. The development also includes landscaped gardens, tarmac driveways, and high fencing for added privacy and security

- LARGE DETACHED FAMILY HOME
- CIRCA 1,690 SQ FT
- 4 BEDROOMS
- CHALET BUNGALOW STYLE
- OPEN PLAN KITCHEN / DINING AREA
- **DOWNSTAIRS ENSUITE BEDROOM**
- **3 BATHROOMS**
- **FULL TURNKEY FINISH WITH** HIGH SPEC CHOICE OF **FINISHES**