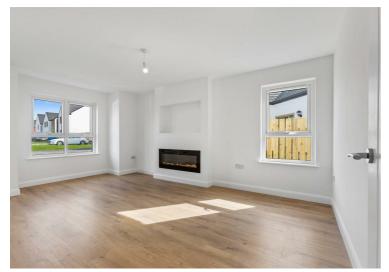

Each home in Coolmaghery View comes with premium fittings, such as modern kitchens with integrated appliances, quality fireplaces, and fully fitted bathrooms. The development also includes landscaped gardens, tarmac driveways, and high fencing for added privacy and security

- LARGE DETACHED FAMILY HOME
- CIRCA 1,690 SQ FT
- 4 BEDROOMS
- CHALET BUNGALOW STYLE
- OPEN PLAN KITCHEN / DINING AREA
- **DOWNSTAIRS ENSUITE BEDROOM**
- **3 BATHROOMS**
- **FULL TURNKEY FINISH WITH** HIGH SPEC CHOICE OF **FINISHES**